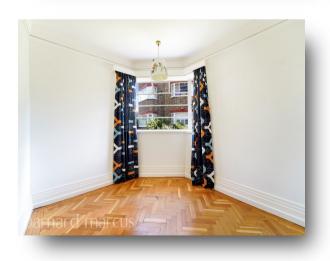

The vast & airy hallway entrance flows elegantly in to the equally spacious living/dining room that given its orientation enjoys a tremendous amount of natural light through out the day. Across the hall is the practically sized & stylish kitchen that comes with an ample amount of storage. Adjoining is the three piece family bathroom.