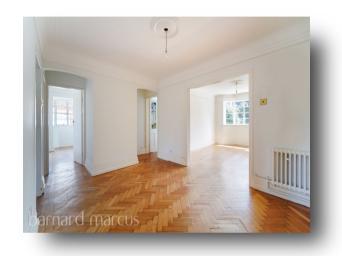

The vast & airy hallway entrance flows elegantly in to the equally spacious living/dining room that given its orientation enjoys a tremendous amount of natural light through out the day. Across the hall is the practically sized & stylish kitchen that comes with an ample amount of storage. Adjoining is the three piece family bathroom.