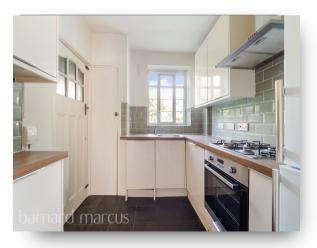

The vast & airy hallway entrance flows elegantly in to the equally spacious living/dining room that given its orientation enjoys a tremendous amount of natural light through out the day. Across the hall is the practically sized & stylish kitchen that comes with an ample amount of storage. Adjoining is the three piece family bathroom.