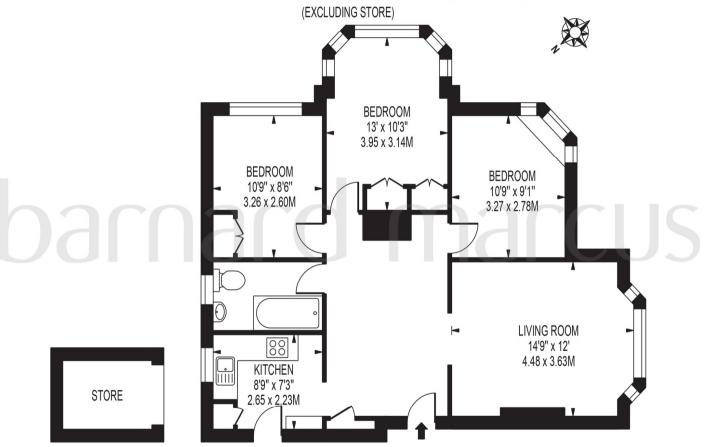

# INGRAM HOUSE, PARK ROAD, HAMPTON WICK

APPROXIMATE GROSS INTERNAL FLOOR AREA: 777 SQ FT - 72.14 SQ M

#### FOR ILLUSTRATION PURPOSES ONLY

THIS FLOOR PLAN SHOULD BE USED AS A SENERAL OUTLINE FOR GUIDANCE ONLY AND DOES NOT CONSTITUTE IN WHOLE OR IN PART AN OFFER OR CONTRACT.
ANY INTENDING PURCHASER OR LESSEE SHOULD SATISFY THEMSELVES BY INSPECTION, SEARCHES, ENQUIRIES AND FULL SURVEY AS TO THE CORRECTINESS OF EACH STATEMENT.
ANY AREAS, MEASUREMENTS OR DISTANCES QUOTED ARE APPROXIMATE AND SHOULD NOT BE USED TO VALUE A PROPERTY OR BE THE BASIS OF ANY SALE OR LET.