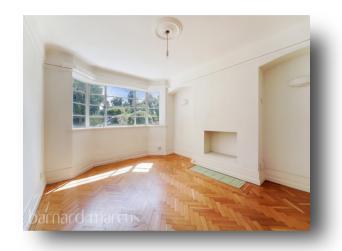

The vast & airy hallway entrance flows elegantly in to the equally spacious living/dining room that given its orientation enjoys a tremendous amount of natural light through out the day. Across the hall is the practically sized & stylish kitchen that comes with an ample amount of storage. Adjoining is the three piece family bathroom.