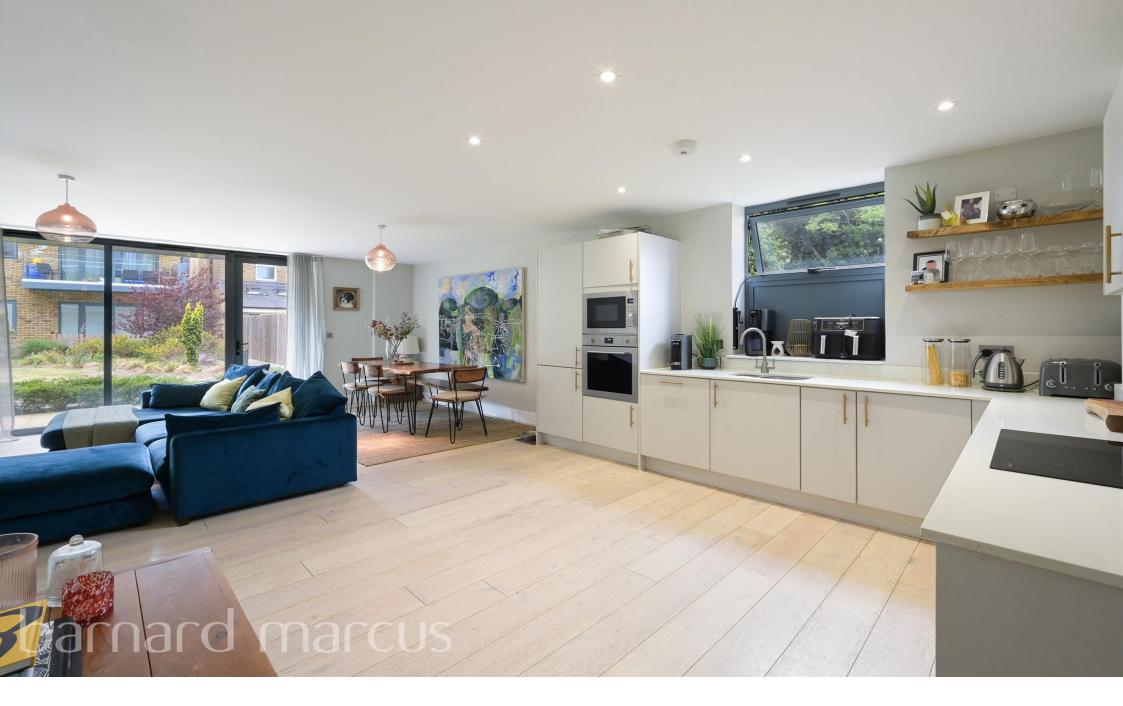

The heart of the home lies within the vast & airy living/kitchen/diner that spans the majority of the property. The kitchen comes complete with fully integrated & modern appliances as well as an ample amount of storage & counter top space. The living space allows a large amount of room for both reception & dining furniture making it incredibly versatile. The wall of windows, that also grants access to your private west facing patio, allows an abundance of natural night to illuminate the living area through out the day.

Harrier House also provides a concierge, gym & communal gardens as part of the service charge. There is also the availability to purchase a secured underground parking space.

Two double bedroom apartments of this size & specification within Harrier House are a rare to market opportunity for any keen buyer so immediate inspection is advised to avoid disappointment.