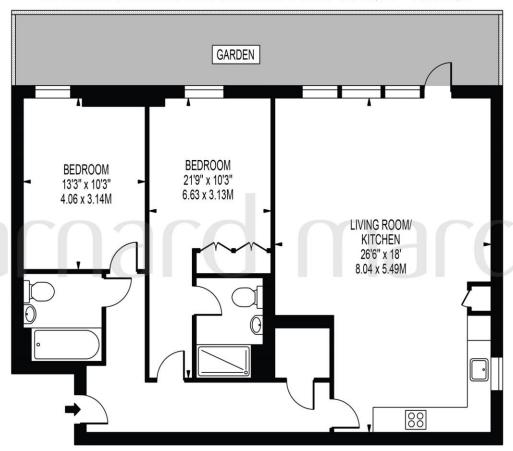

## HARRIER HOUSE

APPROXIMATE GROSS INTERNAL FLOOR AREA: 989 SQ FT - 91.90 SQ M

**GROUND FLOOR** 

FOR ILLUSTRATION PURPOSES ONLY

THIS FLOOR PLAN SHOULD BE USED AS A GENERAL OUTLINE FOR GUIDANCE ONLY AND DOES NOT CONSTITUTE IN WHOLE OR IN PART AN OFFER OR CONTRACT.
ANY INTENDING PURCHASER OR LESSEE SHOULD SATISFY THEMSELVES BY INSPECTION, SEARCHES, ENQUIRIES AND FULL SURVEY AS TO THE CORRECTINESS OF EACH STATEMENT.
ANY AREAS, MEASUREMENTS OR DISTANCES QUOTED ARE APPROXIMATE AND SHOULD NOT BE USED TO VALUE A PROPERTY OR BE THE BASIS OF ANY SALE OR LET.