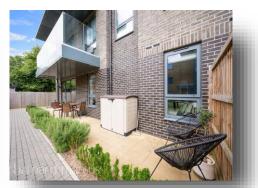

The heart of the home lies within the vast & airy living/kitchen/diner that spans the majority of the property. The kitchen comes complete with fully integrated & modern appliances as well as an ample amount of storage & counter top space. The living space allows a large amount of room for both reception & dining furniture making it incredibly versatile. The wall of windows, that also grants access to your private west facing patio, allows an abundance of natural night to illuminate the living area through out the day.