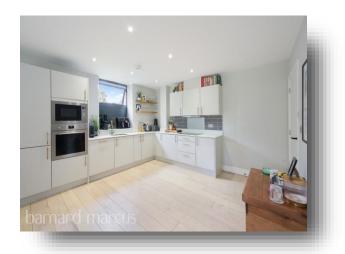

The heart of the home lies within the vast & airy living/kitchen/diner that spans the majority of the property. The kitchen comes complete with fully integrated & modern appliances as well as an ample amount of storage & counter top space. The living space allows a large amount of room for both reception & dining furniture making it incredibly versatile. The wall of windows, that also grants access to your private west facing patio, allows an abundance of natural night to illuminate the living area through out the day.