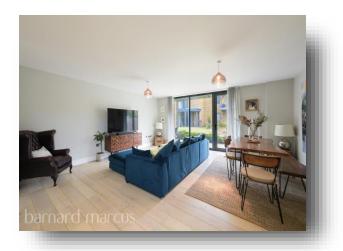

The heart of the home lies within the vast & airy living/kitchen/diner that spans the majority of the property. The kitchen comes complete with fully integrated & modern appliances as well as an ample amount of storage & counter top space. The living space allows a large amount of room for both reception & dining furniture making it incredibly versatile. The wall of windows, that also grants access to your private west facing patio, allows an abundance of natural night to illuminate the living area through out the day.