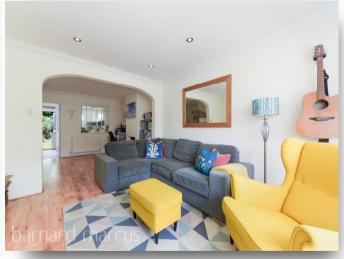

The heart of the home lies within the vast open plan lounge and dining area. The rear of the property has been extended offering a modern kitchen with ample amount of storage and counter space. The garden is accessed from the kitchen and benefits from two patio areas.