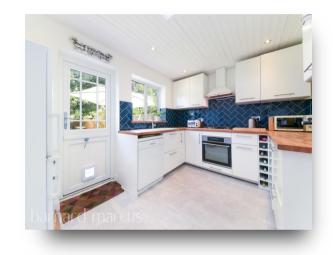

The heart of the home lies within the vast open plan lounge and dining area. The rear of the property has been extended offering a modern kitchen with ample amount of storage and counter space. The garden is accessed from the kitchen and benefits from two patio areas.