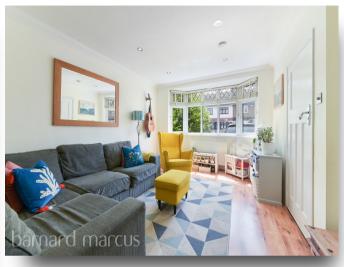

The heart of the home lies within the vast open plan lounge and dining area. The rear of the property has been extended offering a modern kitchen with ample amount of storage and counter space. The garden is accessed from the kitchen and benefits from two patio areas.