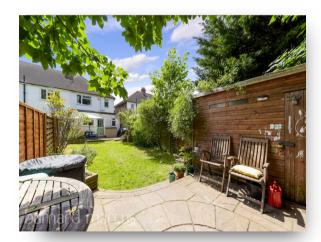

The heart of the home lies within the vast open plan lounge and dining area. The rear of the property has been extended offering a modern kitchen with ample amount of storage and counter space. The garden is accessed from the kitchen and benefits from two patio areas.