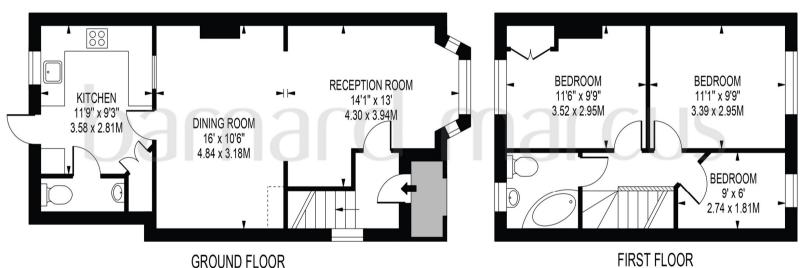

# **RONELEAN AVENUE**

APPROXIMATE GROSS INTERNAL FLOOR AREA: 854 SQ FT - 79.33 SQ M

FOR ILLUSTRATION PURPOSES ONLY

THIS FLOOR PLAN SHOULD BE USED AS A GENERAL OUTLINE FOR GUIDANCE ONLY AND DOES NOT CONSTITUTE IN WHOLE OR IN PART AN OFFER OR CONTRACT.

Located within an excellent school catchments for popular primary/secondary schools, this three bedroom semi detached home spans a sizable 854 sq ft of stylish living accommodation whilst the location further benefits from a short distance of 0.8 miles from Tolworth Rail Station.

The heart of the home lies within the vast open plan lounge and dining area. The rear of the property has been extended offering a modern kitchen with ample amount of storage and counter space. The garden is accessed from the kitchen and benefits from two patio areas.

Completing this outstanding home are three very well proportioned bedrooms with the master bedroom including built in wardrobe space and a modern three piece family bathroom.

With the additional benefits of off street parking, this property is certain to be popular so immediate inspection is advised to avoid disappointment.