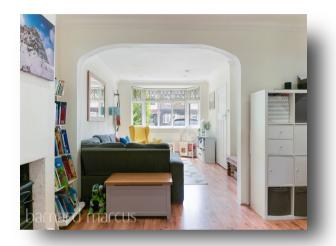

The heart of the home lies within the vast open plan lounge and dining area. The rear of the property has been extended offering a modern kitchen with ample amount of storage and counter space. The garden is accessed from the kitchen and benefits from two patio areas.