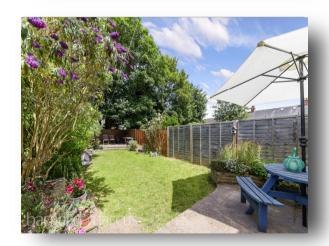

The heart of the home lies within the vast open plan lounge and dining area. The rear of the property has been extended offering a modern kitchen with ample amount of storage and counter space. The garden is accessed from the kitchen and benefits from two patio areas.