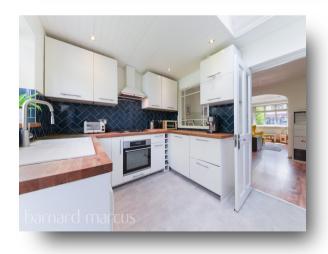

The heart of the home lies within the vast open plan lounge and dining area. The rear of the property has been extended offering a modern kitchen with ample amount of storage and counter space. The garden is accessed from the kitchen and benefits from two patio areas.