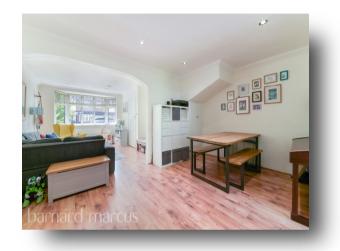

The heart of the home lies within the vast open plan lounge and dining area. The rear of the property has been extended offering a modern kitchen with ample amount of storage and counter space. The garden is accessed from the kitchen and benefits from two patio areas.