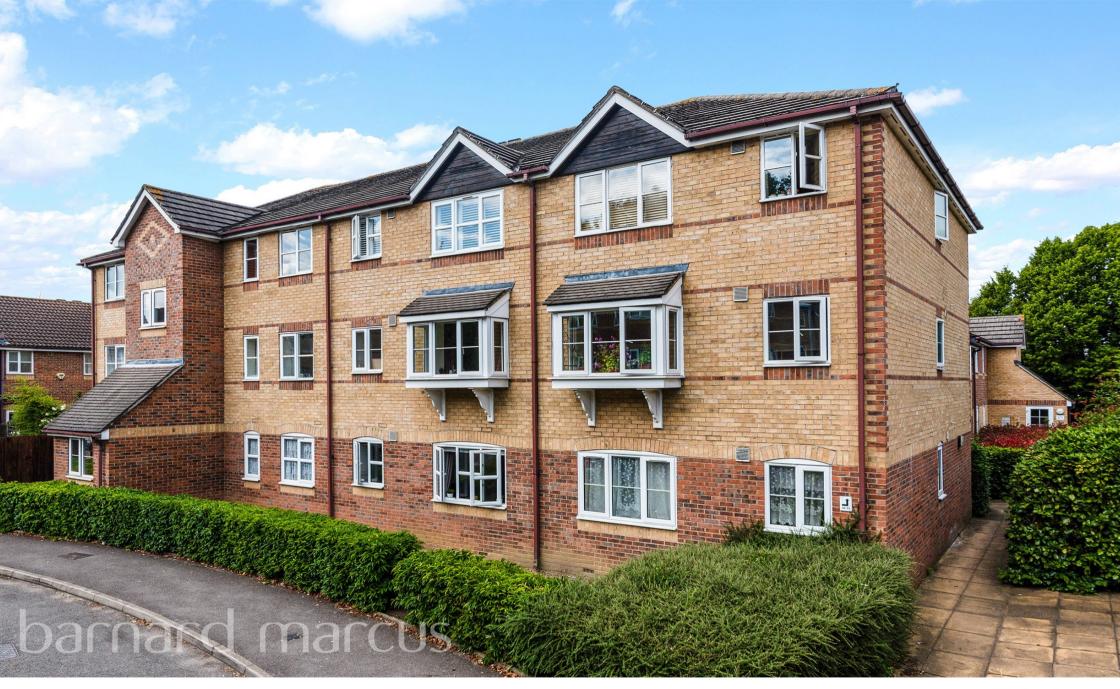

## **Donald Woods Gardens, Surbiton**

573 square foot one bedroom apartment situated within 0.1 miles of Tolworth Station (Zone 5).

This ground floor one bedroom apartment is situated within this popular development, moments from Tolworth Mainline Station (Waterloo Link) and Tolworth Broadway with its array of shops, restaurants and transport links.

The apartment entrance is tucked away off the road and is beautifully decorated throughout.

The accommodation comprises an entrance hall with storage cupboard, master bedroom with fitted wardrobe, bathroom with contemporary tiling, spacious lounge/dining room with enough space for a sofa, dining table and study area in addition to the separate kitchen.