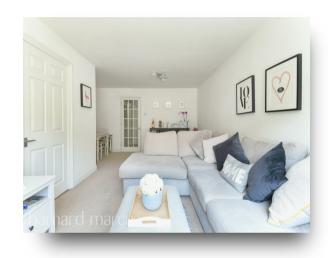

The apartment entrance is tucked away off the road and is beautifully decorated throughout.

The accommodation comprises an entrance hall with storage cupboard, master bedroom with fitted wardrobe, bathroom with contemporary tiling, spacious lounge/dining room with enough space for a sofa, dining table and study area in addition to the separate kitchen.