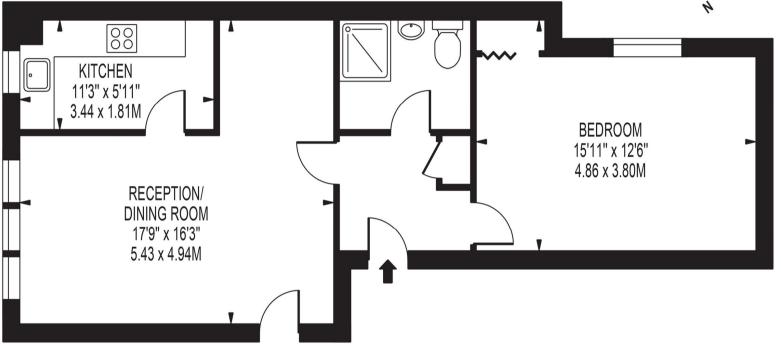

# **DONALD WOODS GARDENS**

APPROXIMATE GROSS INTERNAL FLOOR AREA: 573 SQ FT - 53.24 SQ M

GROUND FLOOR

FOR ILLUSTRATION PURPOSES ONLY

THIS FLOOR PLAN SHOULD BE USED AS A GENERAL OUTLINE FOR GUIDANCE ONLY AND DOES NOT CONSTITUTE IN WHOLE OR IN PART AN OFFER OR CONTRACT.
ANY INTENDING PURCHASER OR LESSEE SHOULD SATISFY THEMSELVES BY INSPECTION, SEARCHES, ENQUIRIES AND FULL SURVEY AS TO THE CORRECTINESS OF EACH STATEMENT.
ANY AREAS, MEASUREMENTS OR DISTANCES QUOTED ARE APPROXIMATE AND SHOULD NOT BE USED TO VALUE A PROPERTY OR BE THE BASIS OF ANY SALE OR LET.