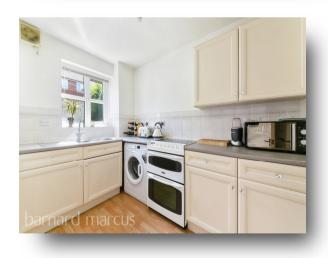

The apartment entrance is tucked away off the road and is beautifully decorated throughout.

The accommodation comprises an entrance hall with storage cupboard, master bedroom with fitted wardrobe, bathroom with contemporary tiling, spacious lounge/dining room with enough space for a sofa, dining table and study area in addition to the separate kitchen.