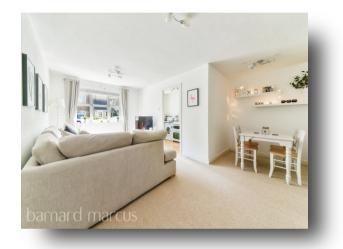

The apartment entrance is tucked away off the road and is beautifully decorated throughout.

The accommodation comprises an entrance hall with storage cupboard, master bedroom with fitted wardrobe, bathroom with contemporary tiling, spacious lounge/dining room with enough space for a sofa, dining table and study area in addition to the separate kitchen.