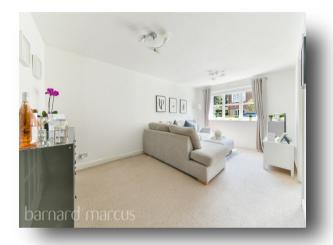

The apartment entrance is tucked away off the road and is beautifully decorated throughout.

The accommodation comprises an entrance hall with storage cupboard, master bedroom with fitted wardrobe, bathroom with contemporary tiling, spacious lounge/dining room with enough space for a sofa, dining table and study area in addition to the separate kitchen.