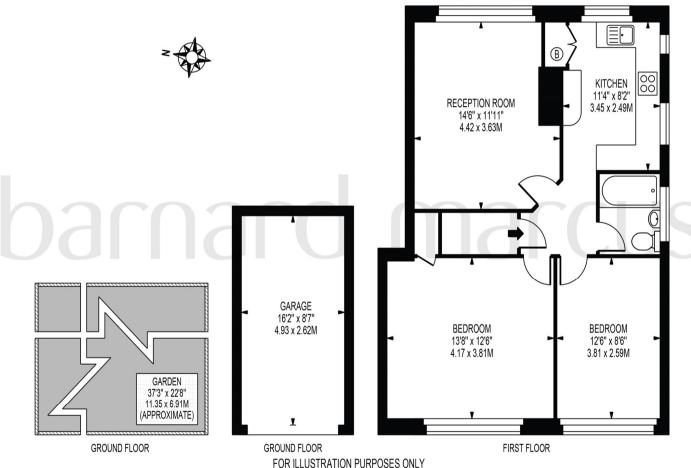

#### APPROXIMATE GROSS INTERNAL FLOOR AREA: 625 SQ FT - 58.06 SQ M

(EXCLUDING GARAGE)

APPROXIMATE GROSS INTERNAL AREA OF GARAGE: 139 SQ FT - 12.92 SQ M

THIS FLOOR PLAN SHOULD BE USED AS A GENERAL OUTLINE FOR GUIDANCE ONLY AND DOES NOT CONSTITUTE IN WHOLE OR IN PART AN OFFER OR CONTRACT.
ANY INTENDING PURCHASER OR LESSEE SHOULD SATISFY THEMSELVES BY INSPECTION, SEARCHES, ENQUIRES AND FULL SURVEY AS TO THE CORRECTIVESS OF EACH STATEMENT.
ANY AREAS, MEASUREMENTS OR DISTANCES QUOTED ARE APPROXIMATE AND SHOULD NOT BE USED TO VALUE A PROPERTY OR BE THE BASIS OF ANY SALE OR LET.