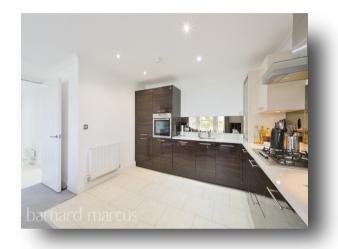

The heart of the home lies within the vast & airy living/kitchen/dining space that covers the majority of the apartment. The living area allows an ample amount of space for a variety of large furniture whilst the kitchen comes with a selection of modern integrated appliances whilst both areas offer a stylish finish throughout.