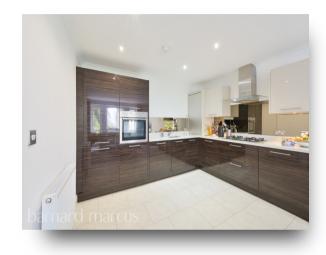

The heart of the home lies within the vast & airy living/kitchen/dining space that covers the majority of the apartment. The living area allows an ample amount of space for a variety of large furniture whilst the kitchen comes with a selection of modern integrated appliances whilst both areas offer a stylish finish throughout.