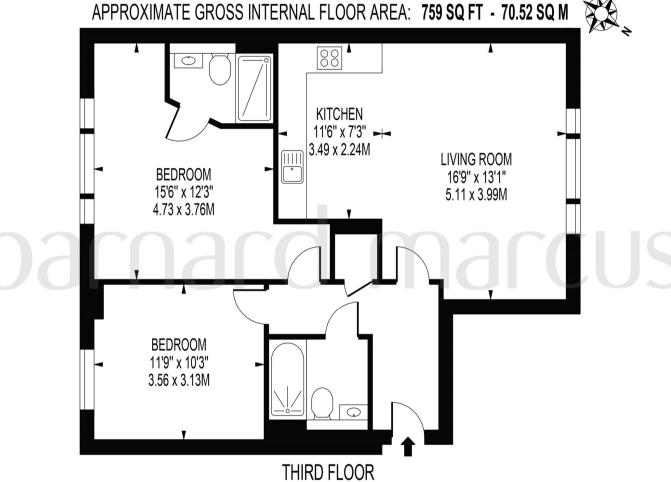

# LONGWOOD HOUSE

FOR ILLUSTRATION PURPOSES ONLY

THIS FLOOR PLAN SHOULD BE USED AS A GENERAL OUTLINE FOR GUIDANCE ONLY AND DOES NOT CONSTITUTE IN WHOLE OR IN PART AN OFFER OR CONTRACT.

ANY INTENDING PURCHASER OR LESSEE SHOULD SATISFY THEMSELVES BY INSPECTION, SEARCHES, ENQUIRIES AND FULL SURVEY AS TO THE CORRECTIVESS OF EACH STATEMENT.

ANY AREAS MEASI INFENIORIES OR DISTANCES QUIOTED ARE APPROXIMATE AND A PHOLID IN OUT BE INSED TO VAIL UP A PROPERTY OR BE THE PASIS OF ANY SAIL FOR LET.

Hidden just 0.4 miles from Surbiton Rail Station as well as its vibrant town centre, this two double bedroom apartment spans over 750 sq ft of breath taking living accommodation with the additional benefit of a chain free sale.