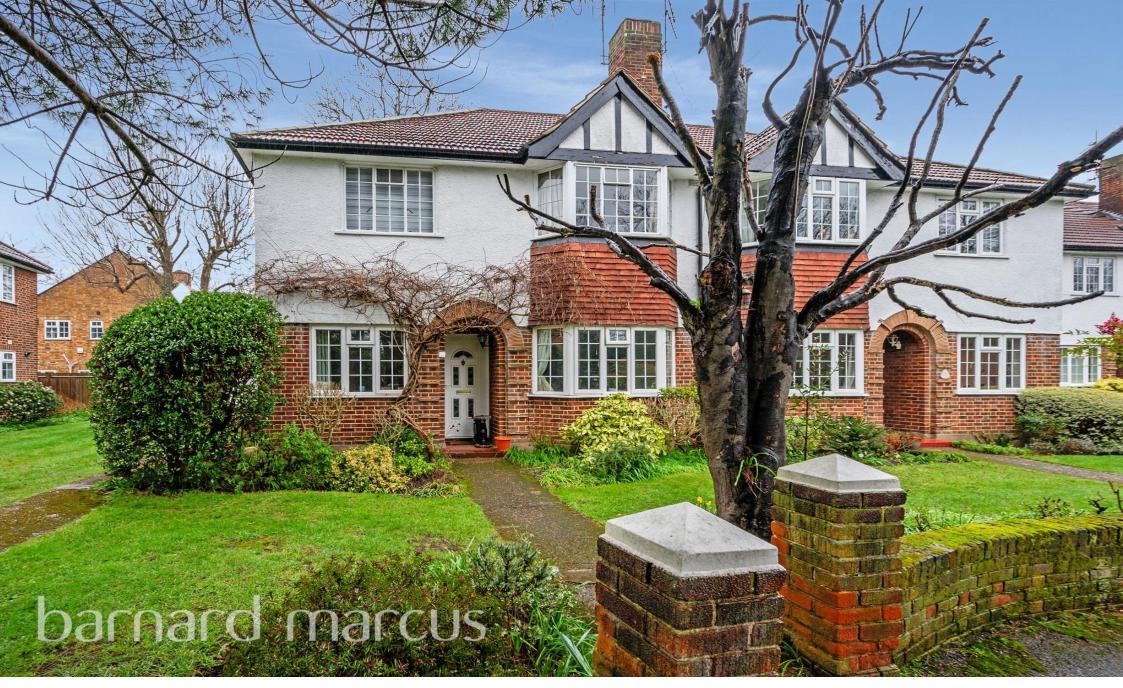

## **Ditton Lawn, Thames Ditton**

\*\*Guide Price £375,000-£400,000\*\* Residing within a wonderfully tranquil & private close; this two double bedroom ground floor maisonette offers a wonderfully stylish condition throughout with the benefits of 900 plus years remaining on the lease, a share of the freehold & free on street parking.

ANY AREAS, MEASUREMENTS OR DISTANCES QUOTED ARE APPROXIMATE AND SHOULD NOT BE USED TO VALUE A PROPERTY OR BE THE BASIS OF ANY SALE OR LET.

Hidden within a wonderfully tranquil & private close; this two double bedroom ground floor maisonette offers a wonderfully stylish condition throughout with the additional benefits of 900 plus years remaining on the lease & a share of the freehold whilst the location further benefits from just 0.4 miles to Thames Ditton Station.