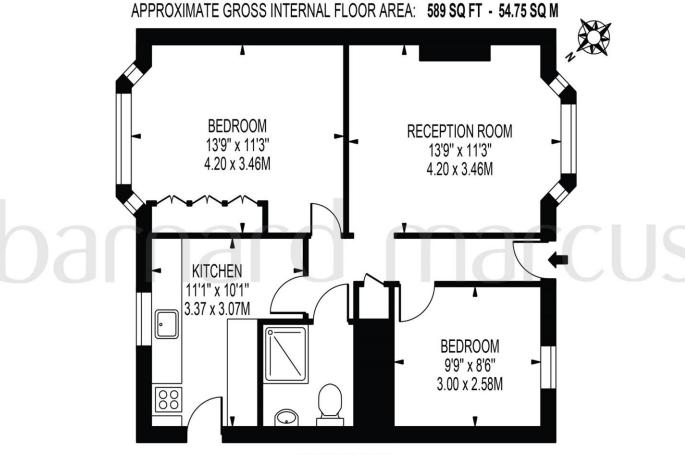

# DITTON LAWN

FIRST FLOOR

FOR ILLUSTRATION PURPOSES ONLY

THIS FLOOR PLAN SHOULD BE USED AS A GENERAL OUTLINE FOR GUIDANCE ONLY AND DOES NOT CONSTITUTE IN WHOLE OR IN PART AN OFFER OR CONTRACT.

ANY INTENDING PURCHASER OR LESSEE SHOULD SATISFY THEMSELVES BY INSPECTION, SEARCHES, ENQUIRIES AND FULL SURVEY AS TO THE CORRECTIVESS OF EACH STATEMENT.

ANY AREAS, MEASUREMENTS OR DISTANCES QUOTED ARE APPROXIMATE AND SHOULD NOT BE USED TO VALUE A PROPERTY OR BE THE BASIS OF ANY SALE OR LET.

Hidden within a wonderfully tranquil & private close; this two double bedroom ground floor maisonette offers a wonderfully stylish condition throughout with the additional benefits of 900 plus years remaining on the lease & a share of the freehold whilst the location further benefits from just 0.4 miles to Thames Ditton Station.