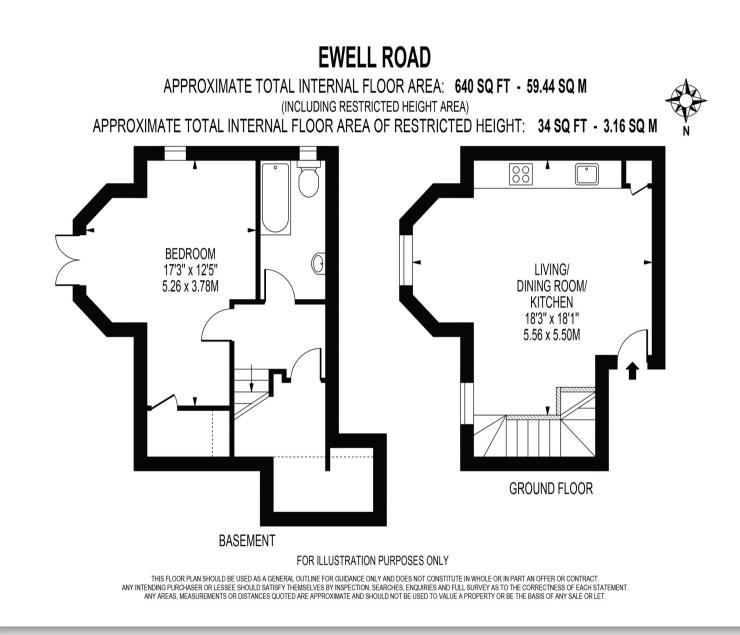

Barnard Marcus Surbiton are delighted to present this immaculately presented one double bedroom, split level conversion apartment.

The property offers plenty of natural light, large open plan kitchen and living area, large double bedroom, three piece bathroom suite, ample storage space, an amazing fully integrated kitchen with solid worktops, Siemens appliances and ample worktop space and storage. An additional but important benefit is that this property also has access to some outside space.