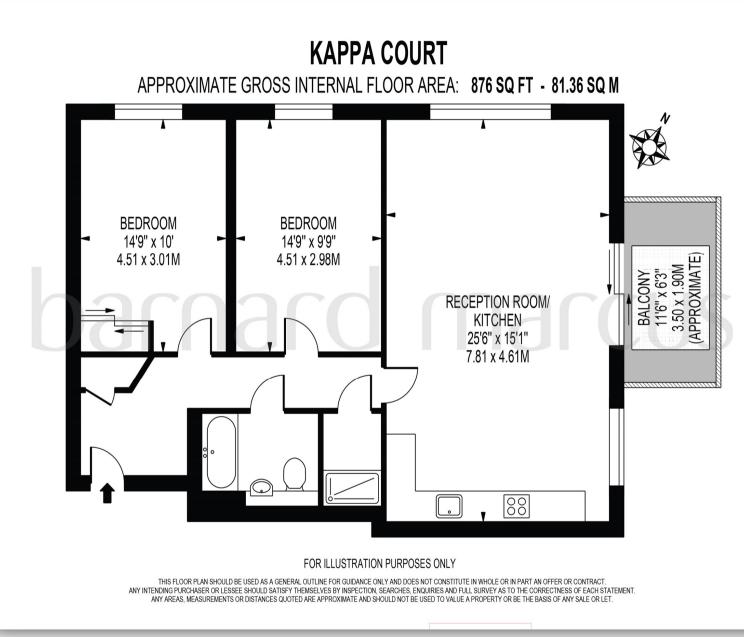

# Kappa Court, Etwell Place, Surbiton

Located just 0.4 Miles from Surbiton's vibrant town centre & very well connected rail station; this two double bedroom top floor apartment spans 876 sq ft of meticulously designed living accommodation with a private balcony, communal lift and allocated parking.

Located just 0.3 miles from Surbiton's vibrant town centre & very well connected rail station; this two double bedroom top floor apartment spans a sizable 876 sq ft of meticulously designed living accommodation.

Just down the corridor from the living area is the first the two spacious double bedrooms that offers a beautiful dual aspect & adjoins the stylish three piece family bathroom as well as a separate shower room. Concluding this breath-taking home is the bright & airy master bedroom that comes complete with built in storage and plenty of space for furniture.