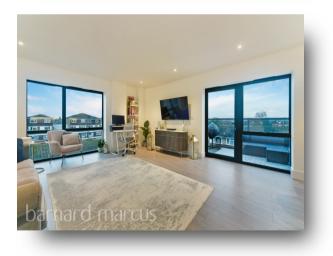

The heart of the home lies within the vast open plan living/kitchen/dining area that allows an ample amount of space for reception & dining furniture as well as an unlimited amount of natural light throughout all hours of the day. The kitchen offers a contemporary finish with a variety of modern & integrated appliances. The living area is also completed with a large balcony.