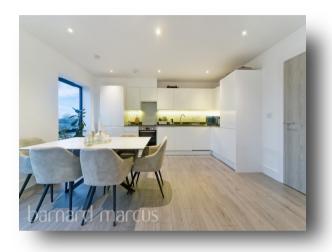

The heart of the home lies within the vast open plan living/kitchen/dining area that allows an ample amount of space for reception & dining furniture as well as an unlimited amount of natural light throughout all hours of the day. The kitchen offers a contemporary finish with a variety of modern & integrated appliances. The living area is also completed with a large balcony.