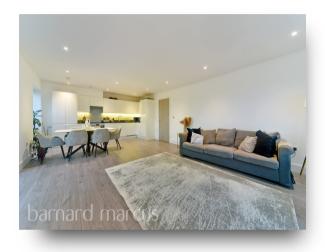

The heart of the home lies within the vast open plan living/kitchen/dining area that allows an ample amount of space for reception & dining furniture as well as an unlimited amount of natural light throughout all hours of the day. The kitchen offers a contemporary finish with a variety of modern & integrated appliances. The living area is also completed with a large balcony.