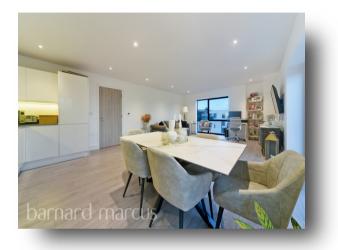

The heart of the home lies within the vast open plan living/kitchen/dining area that allows an ample amount of space for reception & dining furniture as well as an unlimited amount of natural light throughout all hours of the day. The kitchen offers a contemporary finish with a variety of modern & integrated appliances. The living area is also completed with a large balcony.