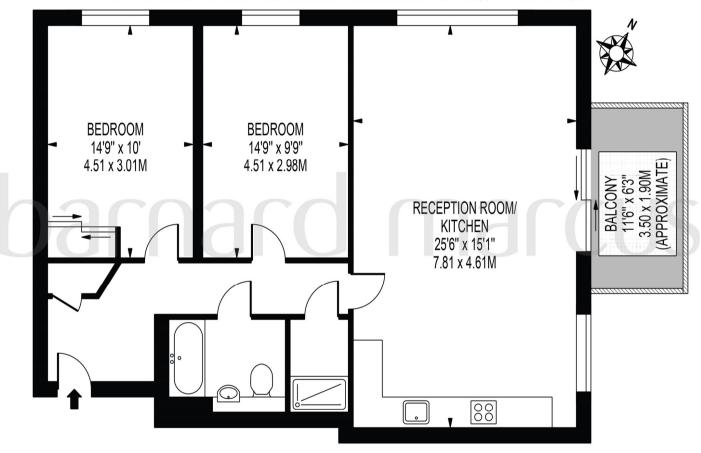

# **KAPPA COURT**

APPROXIMATE GROSS INTERNAL FLOOR AREA: 876 SQ FT - 81.36 SQ M

#### FOR ILLUSTRATION PURPOSES ONLY

THIS FLOOR PLAN SHOULD BE USED AS A GENERAL OUTLINE FOR GUIDANCE ONLY AND DOES NOT CONSTITUTE IN WHOLE OR IN PART AN OFFER OR CONTRACT.

ANY INTENDING PURCHASER OR LESSEE SHOULD SATISFY THEMSELVES BY INSPECTION, SEARCHES, ENQUIRIES AND FULL SURVEY AS TO THE CORRECTINESS OF EACH STATEMENT.

ANY AREAS, MEASUREMENTS OR DISTANCES QUOTED ARE APPROXIMATE AND SHOULD NOT BE USED TO VALUE A PROPERTY OR BE THE BASIS OF ANY SALE OR LET.

Located just 0.3 miles from Surbiton's vibrant town centre & very well connected rail station; this two double bedroom top floor apartment spans a sizable 876 sq ft of meticulously designed living accommodation.