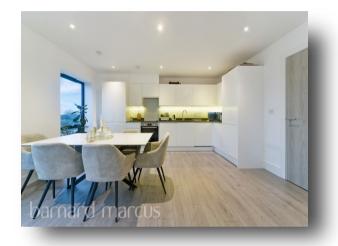

The heart of the home lies within the vast open plan living/kitchen/dining area that allows an ample amount of space for reception & dining furniture as well as an unlimited amount of natural light throughout all hours of the day. The kitchen offers a contemporary finish with a variety of modern & integrated appliances. The living area is also completed with a large balcony.