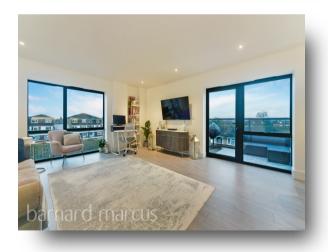

The heart of the home lies within the vast open plan living/kitchen/dining area that allows an ample amount of space for reception & dining furniture as well as an unlimited amount of natural light throughout all hours of the day. The kitchen offers a contemporary finish with a variety of modern & integrated appliances. The living area is also completed with a large balcony.