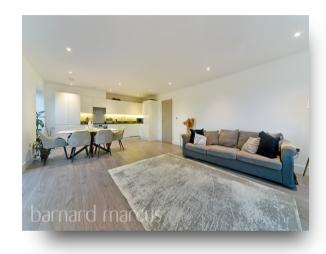

The heart of the home lies within the vast open plan living/kitchen/dining area that allows an ample amount of space for reception & dining furniture as well as an unlimited amount of natural light throughout all hours of the day. The kitchen offers a contemporary finish with a variety of modern & integrated appliances. The living area is also completed with a large balcony.