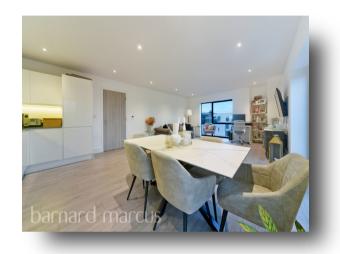

The heart of the home lies within the vast open plan living/kitchen/dining area that allows an ample amount of space for reception & dining furniture as well as an unlimited amount of natural light throughout all hours of the day. The kitchen offers a contemporary finish with a variety of modern & integrated appliances. The living area is also completed with a large balcony.