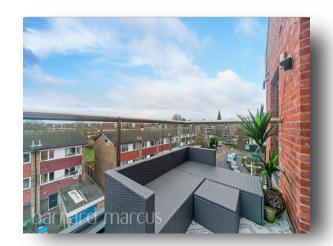

The heart of the home lies within the vast open plan living/kitchen/dining area that allows an ample amount of space for reception & dining furniture as well as an unlimited amount of natural light throughout all hours of the day. The kitchen offers a contemporary finish with a variety of modern & integrated appliances. The living area is also completed with a large balcony.

With the additional benefits of a long lease, communal lift & allocated parking; this property is certain to be incredibly popular so immediate inspection is advised to avoid disappointment.