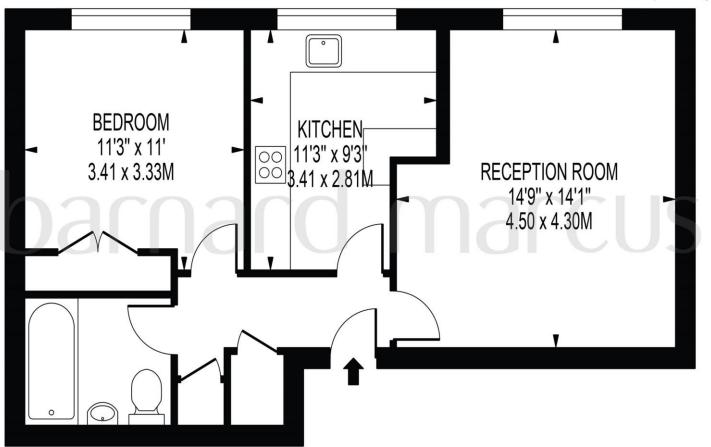

# MARLBOROUGH GARDENS

APPROXIMATE GROSS INTERNAL FLOOR AREA: 521 SQ FT - 48.39 SQ M

FOR ILLUSTRATION PURPOSES ONLY

THIS FLOOR PLAN SHOULD BE USED AS A GENERAL OUTLINE FOR GUIDANCE ONLY AND DOES NOT CONSTITUTE IN WHOLE OR IN PART AN OFFER OR CONTRACT.

ANY INTENDING PURCHASER OR LESSEE SHOULD SATISFY THEMSELVES BY INSPECTION, SEARCHES, ENQUIRIES AND FULL SURVEY AS TO THE CORRECTNESS OF EACH STATEMENT.

ANY AREAS, MEASUREMENTS OR DISTANCES QUOTED ARE APPROXIMATE AND SHOULD NOT BE USED TO VALUE A PROPERTY OR BE THE BASIS OF ANY SALE OR LET.