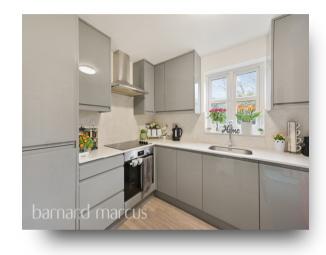

The kitchen has been recently installed with marble counter tops as well as a variety of modern integrated appliances & an ample amount of storage space.

Equally as modern & stylish is the three piece family bathroom which has also recently been modernised to an exceptionally high standard.