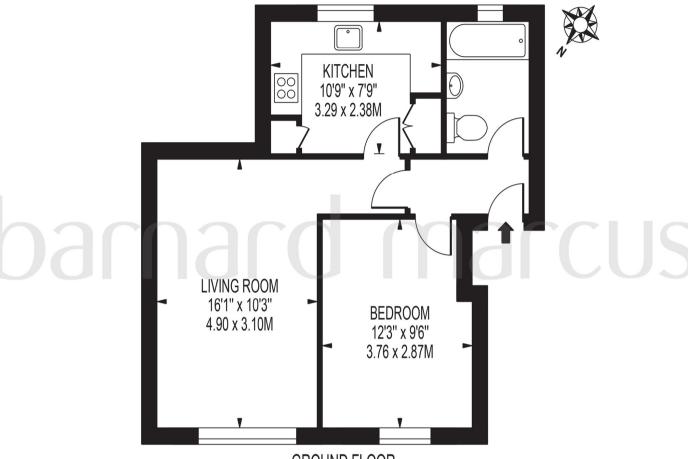

# DONALD WOOD GARDENS

APPROXIMATE GROSS INTERNAL FLOOR AREA: 463 SQ FT - 43.01 SQ M

**GROUND FLOOR** 

FOR ILLUSTRATION PURPOSES ONLY

THIS FLOOR PLAN SHOULD BE USED AS A GENERAL OUTLINE FOR GUIDANCE ONLY AND DOES NOT CONSTITUTE IN WHOLE OR IN PART AN OFFER OR CONTRACT.
ANY INTENDING PURCHASER OR LESSEE SHOULD SATISFY THEMSELVES BY INSPECTION, SEARCHES, ENQUIRIES AND FULL SURVEY AS TO THE CORRECTINESS OF EACH STATEMENT.
ANY AREAS, MEASUREMENTS OR DISTANCES QUOTED ARE APPROXIMATE AND SHOULD NOT BE USED TO VALUE A PROPERTY OR BE THE BASIS OF ANY SALE OR LET.