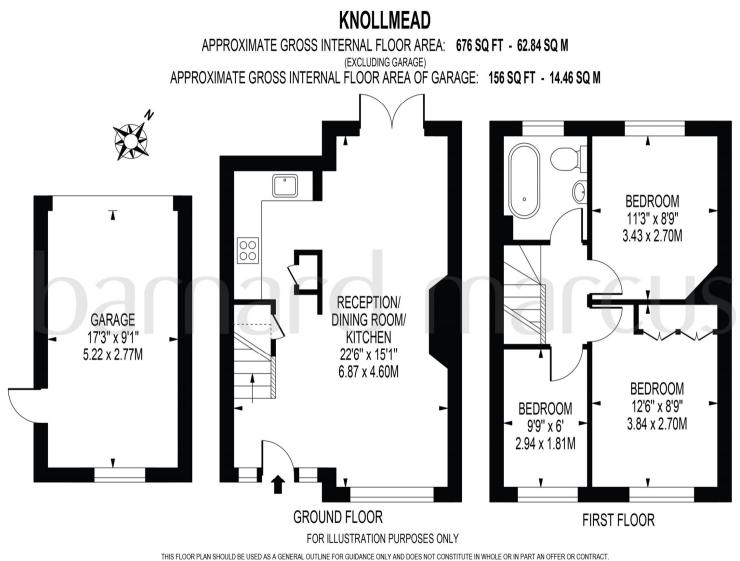

THIS FLOOR PLAN SHOULD BE USED AS A GENERAL OUTLINE FOR GUIDANCE ONLY AND DOES NOT CONSTITUTE IN WHOLE OR IN PART AN OFFER OR CONTRACT. ANY INTENDING PURCHASER OR LESSEE SHOULD SATISFY THEMSELVES BY INSPECTION, SEARCHES, ENQUIRIES AND FULL SURVEY AS TO THE CORRECTNESS OF EACH STATEMENT. ANY AREAS, MEASUREMENTS OR DISTANCES QUOTED ARE APPROXIMATE AND SHOULD NOT BE USED TO VALUE A PROPERTY OR BE THE BASIS OF ANY SALE OR LET. Residing in the highly sought after Sunray Estate, this three bedroom mid-terrace home benefits from an incredibly convenient distance of 0.4 miles to Tolworth Rail Station whilst also falling within the catchments for a variety of good to outstanding primary/secondary schools making this an ideal family home.

The top floor consists of three very well proportioned bedrooms, the master of which includes built in wardrobe space, as well as a contemporary three piece family bathroom.

With the additional benefit of a drive way, this property is certain to be popular so immediate inspection is advised to avoid disappointment.