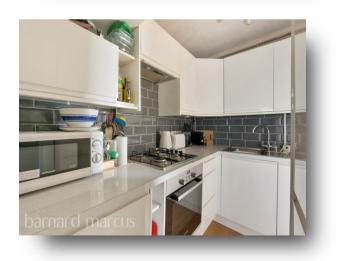

The heart of the home lies within the vast open plan living/kitchen/dining area that boasts a contemporary condition throughout as well as benefiting for an unlimited amount of natural light.

The kitchen includes an ample amount of integrated appliances as well as stylish/modern finish. Completing the ground floor of this exciting home is a generously sized rear garden that also includes a garage.