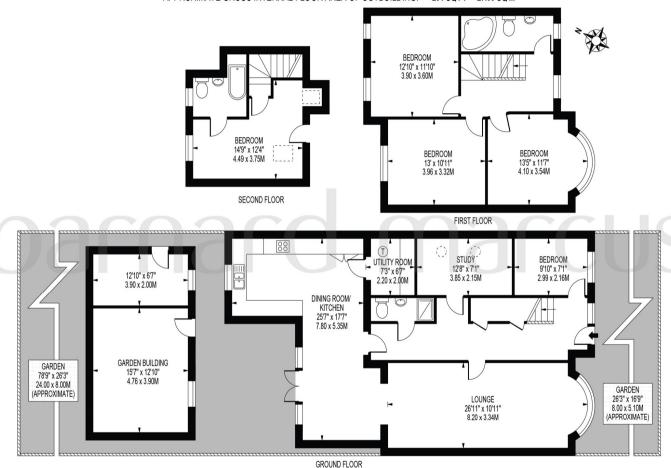

## NORTHCOTE AVENUE

APPROXIMATE GROSS INTERNAL FLOOR AREA: 1905 SQ FT - 176.98 SQ M

(EXCLUDING OUTBUILDING)

APPROXIMATE GROSS INTERNAL FLOOR AREA OF OUTBUILDING: 291 SQ FT - 27.03 SQ M

FOR ILLUSTRATION PURPOSES ONLY

The property has been extended to both the side and rear to offer spacious and bright accommodation throughout. The ground floor comprises entrance hallway, open-plan lounge/diner with bay window to the front, open-plan kitchen breakfast room with doors to the garden and utility room, downstairs WC, study and fifth bedroom.

The first floor offers three double bedrooms and a family bathroom. The top floor occupies a further double bedroom and ensuite.

Outside there is a mature and secluded garden boasting a summer house with power to the rear.

## **Northcote Avenue, Surbiton**

- Four bedrooms upstairs, one bedroom downstairs
- Additional study and summer house
- No Onward Chain
- Flexible and Versatile Accommodation
- Off Street Parking for several cars