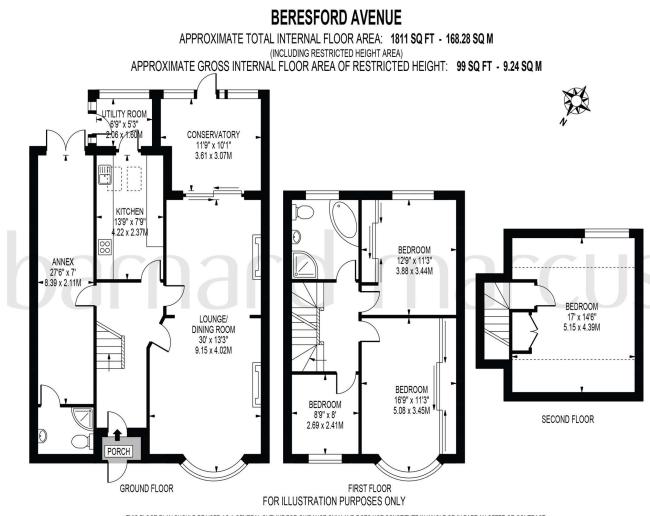

Upstairs you have three bedrooms and a modern family bathroom. You then continue to the loft area which has been converted into another bedroom. This is a must see property for families looking for a spacious home. The house in total summarises to a staggering 1,841 Sqft!

This property offers larger and more spacious room sizes than most houses close by. The current owners have extended the property by utilising the garage and converting this, then extending further at the back. They currently use this as a fifth bedroom; also benefitting an en-suite!

## **Beresford Avenue, Surbiton**

- Three bedrooms on the first floor ٠
- One bedroom with en-suite on the ground floor with access to the garden
- Summer house in the garden
- Off street parking
- Generous accommodation throughout