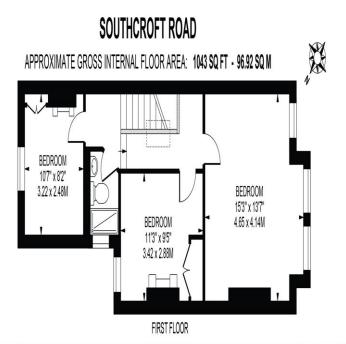

### Southcroft Road, London

- Three Bedrooms
- Freehold
- Close to local Amenities
- Full of Character and Charm
- Potential for loft conversion (STPP)

Tenure: Freehold EPC Rating: D