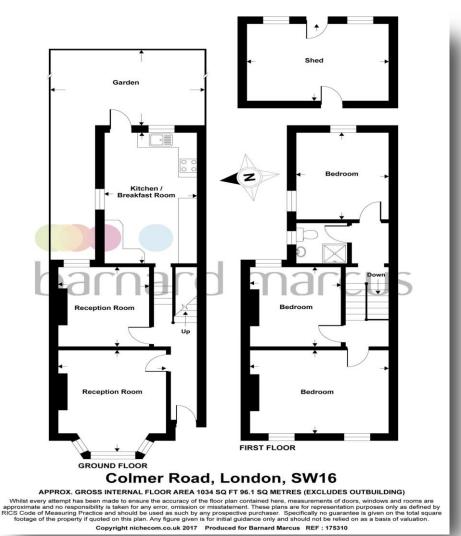

### **Bedroom**

11' 10" x 9' 11" ( 3.61m x 3.02m )

### **Bedroom**

10' 10" x 10' 2" (  $3.30 m \ x \ 3.10 m$  )

## **Bedroom**

15' x 11' 4" ( 4.57m x 3.45m )

# Kitchen/breakfast Room

17' 8" x 9' 11" ( 5.38m x 3.02m )

# **Reception Room**

10' 10" x 9' 11" ( 3.30m x 3.02m )

13' 9" x 11' 9" (  $4.19 m \ x \ 3.58 m$  )

### Shed

15' 3" x 10' 6" ( 4.65m x 3.20m )

## Garden

33' 3" x 15' 6" ( 10.13m x 4.72m )

view this property online barnardmarcus.co.uk/Property/STM105164 Reception Room see all our properties on zoopla.co.uk | rightmove.co.uk | barnardmarcus.co.uk