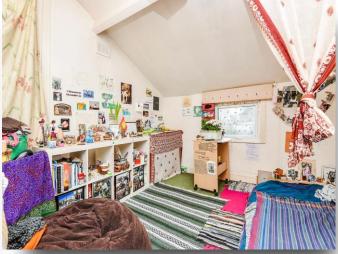

### **Bedroom**

11' 10" x 9' 11" ( 3.61m x 3.02m )

### **Bedroom**

10' 10" x 10' 2" (  $3.30 m \ x \ 3.10 m$  )

## **Bedroom**

15' x 11' 4" ( 4.57m x 3.45m )