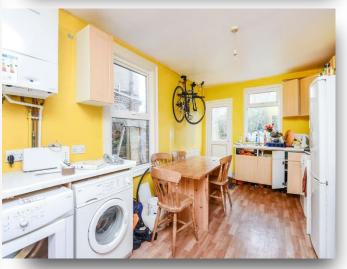

Colmer Road, London, SW16 5LA





## welcome to Colmer Road

- Freehold house
- Three bedrooms
- In need of cosmetic updating

Tenure: Freehold EPC Rating: D

- Excellent transport links
- Close to local amenities

offers in the region of **£550,000** 





### **Bedroom**

11' 10" x 9' 11" ( 3.61m x 3.02m )

### **Bedroom**

10' 10" x 10' 2" (  $3.30 m \ x \ 3.10 m$  )

## **Bedroom**

15' x 11' 4" ( 4.57m x 3.45m )

# Kitchen/breakfast Room

17' 8" x 9' 11" ( 5.38m x 3.02m )

# **Reception Room**

10' 10" x 9' 11" ( 3.30m x 3.02m )

13' 9" x 11' 9" (  $4.19 m \ x \ 3.58 m$  )

### Shed

15' 3" x 10' 6" ( 4.65m x 3.20m )

## Garden

33' 3" x 15' 6" ( 10.13m x 4.72m )

view this property online barnardmarcus.co.uk/Property/STM105164 Reception Room see all our properties on zoopla.co.uk