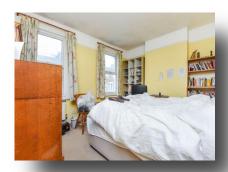

### **Bedroom**

11' 10" x 9' 11" ( 3.61m x 3.02m )

### **Bedroom**

10' 10" x 10' 2" (  $3.30 m \ x \ 3.10 m$  )

## **Bedroom**

15' x 11' 4" ( 4.57m x 3.45m )