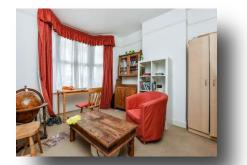

# **Reception Room**

10' 10" x 9' 11" ( 3.30m x 3.02m )

13' 9" x 11' 9" (  $4.19 m \ x \ 3.58 m$  )