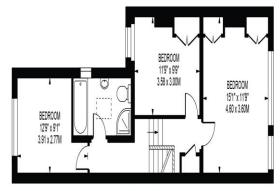

# APPROXIMATE GROSS INTERNAL FLOOR AREA: 1218 SQ FT - 113.13 SQ M

FIRST FLOOR

FOR ILLUSTRATION PURPOSES ONLY

THIS FLOOR PLAN SHOULD BE USED AS A GENERAL CUTLINE FOR GUIDANCE ONLY AND DOES NOT CONSTITUTE IN WHOLE OR IN PART AN OFFER OR CONTRACT.
ANY INTENDING PURCHASER OR LESSEE SHOULD SATISFY THEINSELVES BY INSPECTION, SEARCHES, ENQUIRIES AND FULL SURVEY AS TO THE CORRECTINESS OF EACH STATEMENT.
ANY AREAS, MEASUREMENTS OR DISTANCES QUOTED ARE APPROXIMATE AND SHOULD NOT BE USED TO VALUE A PROPERTY OR BE THE BASS OF ANY SALE OR LET.