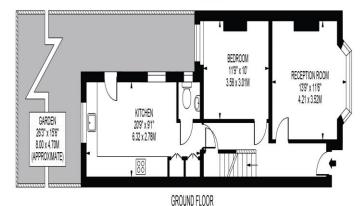

# APPROXIMATE GROSS INTERNAL FLOOR AREA: 1218 SQ FT - 113.13 SQ M

FIRST FLOOR

FOR ILLUSTRATION PURPOSES ONLY

THIS FLOOR PLAN SHOULD BE USED AS A GENERAL CUTLINE FOR GUIDANCE ONLY AND DOES NOT CONSTITUTE IN WHOLE OR IN PART AN OFFER OR CONTRACT.
ANY INTENDING PURCHASER OR LESSEE SHOULD SATISFY THEINSELVES BY INSPECTION, SEARCHES, ENQUIRIES AND FULL SURVEY AS TO THE CORRECTINESS OF EACH STATEMENT.
ANY AREAS, MEASUREMENTS OR DISTANCES QUOTED ARE APPROXIMATE AND SHOULD NOT BE USED TO VALUE A PROPERTY OR BE THE BASS OF ANY SALE OR LET.