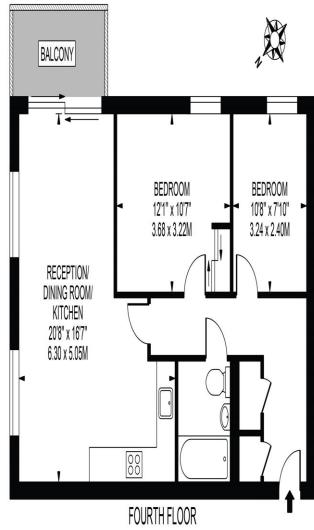

# **Derry Court Streatham High Road, London**

We are delighted to offer this wellpresented bright & airy two bedroom Flat with a balcony situated in a popular location.

DERRY COURT

APPROXIMATE GROSS INTERNAL FLOOR AREA: 648 SQ FT - 60.16 SQ M

FOR ILLUSTRATION PURPOSES ONLY

THIS FLOOR PLAN SHOULD BE USED AS A GENERAL CUITLINE FOR GUIDANCE ONLY AND DOES NOT CONSTITUTE IN WHOLE OR IN PART AN OFFER OR CONTRACT.
ANY INTENDING PURCHASER OR LESSEE SHOULD SATISFY THEINSELVES BY INSPECTION, SEARCHES, ENQUIRIES AND FULL SURVEY AS TO THE CORRECTIVESS OF EACH STATEMENT.
ANY AREAS, MEASUREMENTS OR DISTANCES QUOTED ARE APPROXIMATE AND SHOULD NOT BE USED TO VALUE A PROPERTY OR BE THE BASIS OF ANY SALE OR LET.