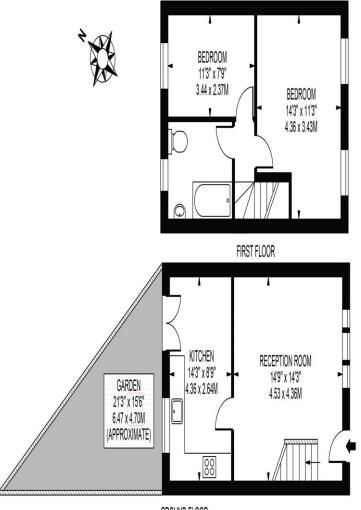

### APPROXIMATE GROSS INTERNAL FLOOR AREA: 663 SQ FT - 61.60 SQ M

GROUND FLOOR
FOR ILLUSTRATION PURPOSES ONLY

THIS FLOOR PLAN SHOULD BE USED AS A GENERAL CUITLINE FOR GUIDANCE ONLY AND DOES NOT CONSTITUTE IN WHICLE OR IN PART AN OFFER OR CONTRACT.
ANY INTENDING PURCHASER OR LESSEE SHOULD SATISFY THEINSELVES BY INSPECTION, SEARCHES, ENQUIRIES AND FULL SURVEY AS TO THE CORRECTINESS OF EACH STATEMENT.
ANY AREAS, MEASUREMENTS OR DISTANCES QUOTED ARE APPROXIMATE AND SHOULD NOT BE USED TO VALUE A PROPERTY OR BE THE BASS OF ANY SALE OR LET.

#### **Glencairn Road, London**

- Two Double Bedrooms
- Freehold
- Good Condition
- Secluded garden
- Off Street Parking

Tenure: Freehold EPC Rating: B

Council Tax Band: D