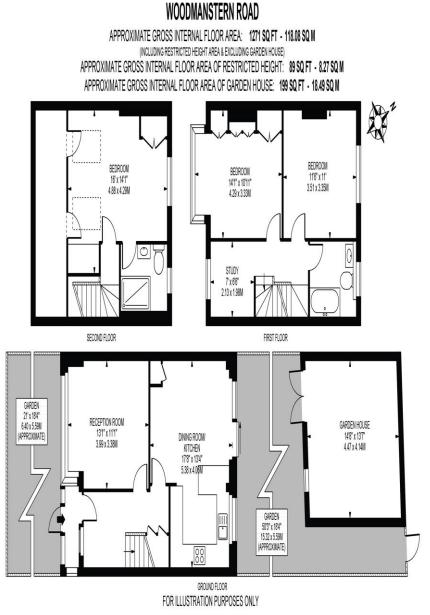

# *welcome to* Woodmansterne Road, London

Situated in a highly desirable location, this exceptional three-bedroom residence presents an outstanding combination of comfort, space and style.

THIS FLOOR PLAN SHOLLD BE USED AS A GENERAL CUITURE FOR GUIDANCE ONLY AND DOES NOT CONSTITUTE IN WHOLE OR IN PART AN OFFER OR CONTRACT. ANY INTEIDING PURCHASER OR LESSEE SHOLLD SATISFY THEINSELVES BY INSPECTION, SEARCHES, ENCURIES AND FULL SURVEY AS TO THE CORRECTINESS OF EACH STATEMENT. ANY AREAS, MEASUREMENTS OR DISTANCES QUOTED ARE APPROXIMATE AND SHOLLD NOT BE USED TO VALUE A PROPERTY OR BE THE BASIS OF ANY SALE OR LET.

# Woodmansterne Road, London

- Three Double Bedroom
- Good size garden
- Near Local Amenities
- Off Street Parking
- Close proximity to Woodmansterne School

Tenure: Freehold EPC Rating: C Council Tax Band: D