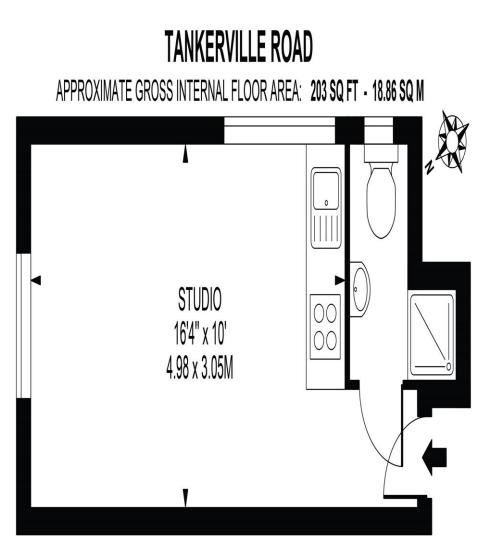

# SECOND FLOOR

### FOR ILLUSTRATION PURPOSES ONLY

THIS FLOOR PLAN SHOLLD BE USED AS A GENERAL CUITURE FOR GUIDANCE ONLY AND DOES NOT CONSTITUTE IN WHOLE OR IN PART AN OFFER OR CONTRACT. ANY INTENDING PURCHASER OR LESSEE SHOLLD SATISFY THEINSELVES BY INSPECTION, SEARCHES, ENCULIRES AND FULL SURVEY AS TO THE CORRECTINESS OF EACH STATEMENT. ANY AREAS, MEASUREMENTS OR DISTANCES QUOTED ARE APPROXIMATE AND SHOLLD NOT BE USED TO VALUE A PROPERTY OR BE THE BASIS OF ANY SALE OR LET.

### Tankerville Road, London

- Studio Flat
- Period conversion
- Near Local Amenities
- Share of Freehold
- Chain Free

Tenure: Leasehold EPC Rating: D Council Tax Band: A Service Charge: Ask Agent Ground Rent: Ask Agent This is a Leasehold property with details as follows; Term of Lease 999 years from 24 Jun 1972. Should you require further information please contact the branch. Please Note additional fees