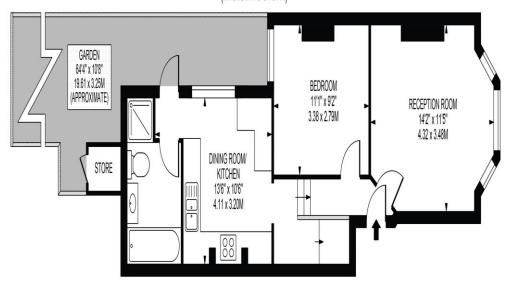

# FALLSBROOK ROAD

APPROXIMATE GROSS INTERNAL FLOOR AREA: 486 SQ FT - 45.15 SQ M (EXCLUDING STORE)

## **GROUND FLOOR**

#### FOR ILLUSTRATION PURPOSES ONLY

THIS FLOOR PLAN SHOULD BE USED AS A GENERAL CUILLINE FOR GUIDANCE ONLY AND DOES NOT CONSTITUTE IN WHOLE OR IN PART AN OFFER OR CONTRACT.
ANY INTENDING PURCHASER OR LESSEE SHOULD SATISFY THEINSELVES BY INSPECTION, SEARCHES, ENQUIRLES AND FULL SURVEY AS TO THE CORRECTIVESS OF EACH STATEMENT.
ANY AREAS, MEASUREMENTS OR DISTANCES QUOTED ARE APPROXIMATE AND SHOULD NOT BE USED TO VALUE A PROPERTY OR BE THE BASIS OF ANY SALE OR LET.