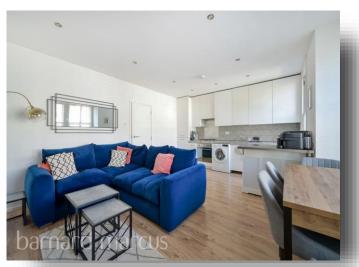

#### **Pretoria Road, London**

- Two Bedroom Flat
- Bright and spacious open-plan living room with wooden flooring and shutters
- Three piece bathroom suite
- Local Authority Wandsworth London
- Modern fully fitted kitchen