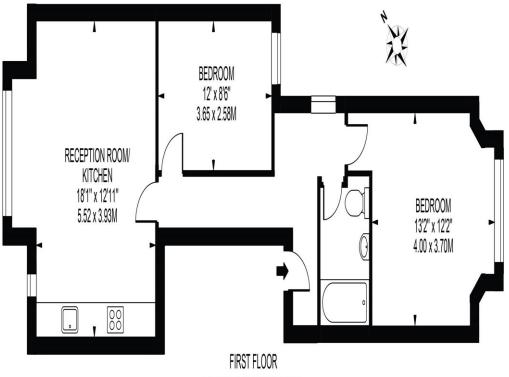

## PRETORIA ROAD

APPROXIMATE GROSS INTERNAL FLOOR AREA: 667 SQ FT - 61.99 SQ M

FOR ILLUSTRATION PURPOSES ONLY

THIS FLOOR PLAN SHOULD BE USED AS A GENERAL OUTLINE FOR GUIDANCE ONLY AND DOES NOT CONSTITUTE IN WHOLE OR IN PART AN OFFER OR CONTRACT.

ANY INTERIONS PURPHASES OR LESSEE SHOULD SATISFY THEINSELVES BY INSPECTION, SEARCHES, ENJURIES AND FLLL SURFLY AS TO THE CORRECTIVESS OF EACH STATEMENT.

ANY AREAS, BEASIARCHISTIS OR DISTANCES QUITED ARE APPROXIMANTE AND SHOULD NOT BE USED TO VALUE A PROPERTY OR BE THE BASS OF ANY SALE OR LET.