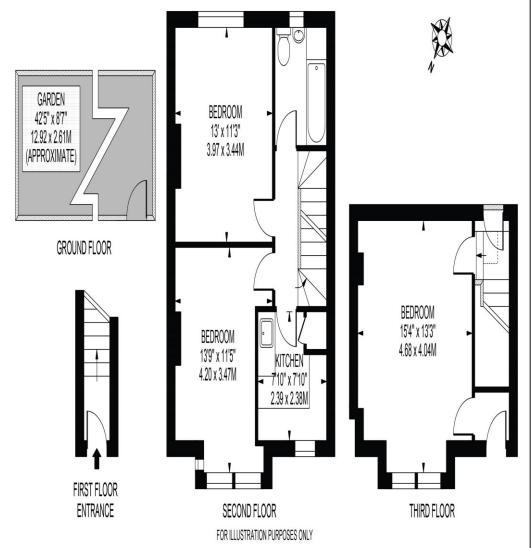

# APPROXIMATE GROSS INTERNAL FLOOR AREA: 719 SQ FT - 66.79 SQ M

THIS FLOOR PLAN SHOULD BE USED AS A GENERAL CUITLINE FOR GUIDANCE ONLY AND DOES NOT CONSTITUTE IN WHICLE OR IN PART AN OFFER OR CONTRACT.
ANY INTENDING PURCHASER OR LESSEE SHOULD SATISFY THEINSELVES BY INSPECTION, SEARCHES, ENQUIRIES AND FULL SURVEY AS TO THE CORRECTINESS OF EACH STATEMENT.
ANY AREAS, MEASUREMENTS OR DISTANCES QUOTED ARE APPROXIMATE AND SHOULD NOT BE USED TO VALUE A PROPERTY OR BE THE BASS OF ANY SALE OR LET.