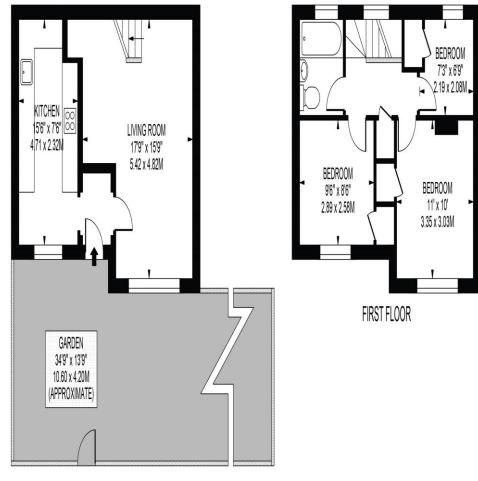

### APPROXIMATE GROSS INTERNAL FLOOR AREA: 733 SQ FT - 68.12 SQ M

GROUND FLOOR

#### FOR ILLUSTRATION PURPOSES ONLY

THIS FLOOR PLAN SHOULD BE USED AS A GENERAL CUTLINE FOR GUIDANCE ONLY AND DOES NOT CONSTITUTE IN WHOLE OR IN PART AN OFFER OR CONTRACT.
ANY INTERIONIS PURCHASER OR LESSEE SHOULD SATISFY THEINSELVES BY INSPECTION, SEARCHES, ENQUIRIES AND FULL SURVEY AS TO THE CORRECTIVESS OF EACH STATEMENT.
ANY AREAS, MEASUREMENTS OR DISTANCES QUOTED ARE APPROXIMATE AND SHOULD NOT BE USED TO VALUE A PROPERTY OR BE THE BASIS OF ANY SALE OR LET.