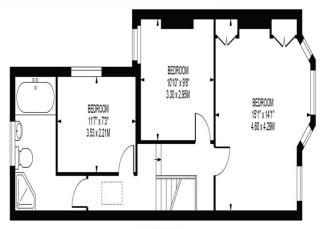

# FALLSBROOK ROAD

APPROXIMATE GROSS INTERNAL FLOOR AREA: 1137 SQ FT • 105.63 SQ M (EXCLUDING SHED)

APPROXIMATE GROSS INTERNAL FLOOR AREA OF SHED: 69 SQ FT - 6.42 SQ M

FIRST FLOOR

**GROUND FLOOR** 

#### FOR ILLUSTRATION PURPOSES ONLY

THIS FLOOR PLAN SHOULD BE USED AS A GENERAL CUTLINE FOR GUIDANCE ONLY AND DOES NOT CONSTITUTE IN WHOLE OR IN PART AN OFFER OR CONTRACT.
ANY INTERIONIS PLRICHASER OR LESSEE SHOULD SATISFY THEINSELVES BY INSPECTION, SEARCHES, ENQUIRIES AND FULL SURVIYEY AS TO THE CORRECTIVESS OF EACH STATEMENT.
ANY AREAS, MEASUREMENTS OR DISTANCES QUOTED ARE APPROXIMATE AND SHOULD NOT BE USED TO VALUE A PROPERTY OR BE THE BASS OF ANY SALE OR LET.