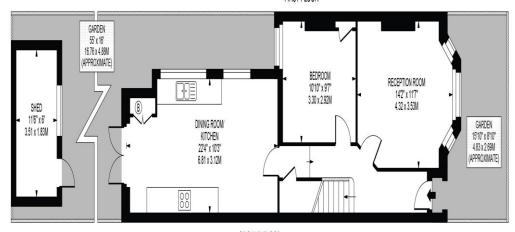

# FALLSBROOK ROAD

APPROXIMATE GROSS INTERNAL FLOOR AREA: 1137 SQ FT • 105.63 SQ M (EXCLUDING SHED)

APPROXIMATE GROSS INTERNAL FLOOR AREA OF SHED: 69 SQ FT - 6.42 SQ M

FIRST FLOOR

**GROUND FLOOR** 

#### FOR ILLUSTRATION PURPOSES ONLY

THIS FLOOR PLAN SHOULD BE USED AS A GENERAL CUTLINE FOR GUIDANCE ONLY AND DOES NOT CONSTITUTE IN WHOLE OR IN PART AN OFFER OR CONTRACT.
ANY INTERIONIS PLRICHASER OR LESSEE SHOULD SATISFY THEINSELVES BY INSPECTION, SEARCHES, ENQUIRIES AND FULL SURVIYEY AS TO THE CORRECTIVESS OF EACH STATEMENT.
ANY AREAS, MEASUREMENTS OR DISTANCES QUOTED ARE APPROXIMATE AND SHOULD NOT BE USED TO VALUE A PROPERTY OR BE THE BASS OF ANY SALE OR LET.