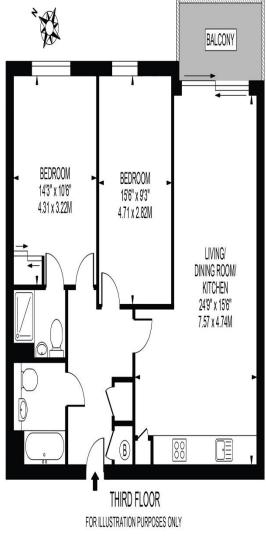

# *welcome to* Derry Court Streatham High Road, London

We are delighted to offer this wellpresented bright & airy two bedroom Flat with a balcony situated in a popular location.

DERRY COURT Approximate gross internal floor area: 792 SQ FT - 73.60 SQ M

THIS FLOOR PLAN SHOLLD BE USED AS A GENERAL OUTLINE FOR GUIDANCE ONLY IND DOES NOT CONSTITUTE IN WHILE OR IN PART AN OFFER OR CONTRACT ANY INTENDING PURCHASER OR LESSEE SHOULD SATISFY THENSELVES BY INSPECTION, SEMONES, ENVIURES AND FULL SURVEY AS TO THE CORRECTNESS OF EACH STATEMENT. ANY AREAS, MEASUREMENTS OR DISTANCES QUITED ARE APPROXIMATE AND SHOULD NOT BE USED TO VALUE APROPERTY OR BE THE BASIS OF ANY SALE OR LET.