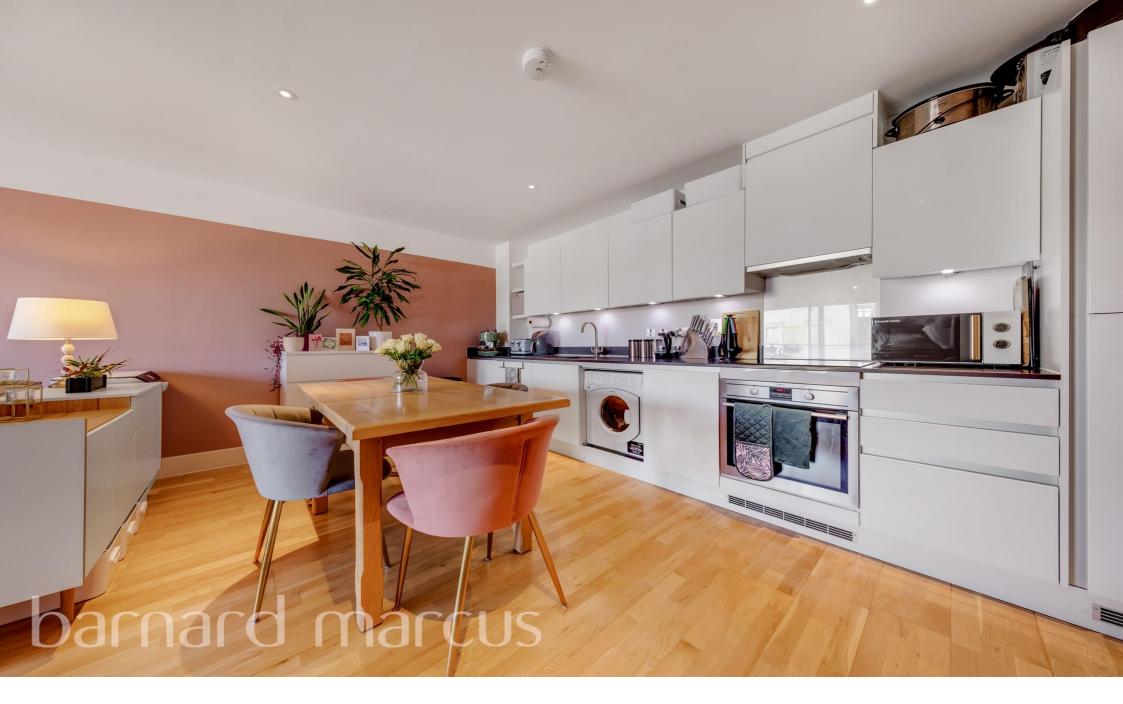

# *welcome to* Derry Court Streatham High Road, London

We are delighted to offer this wellpresented bright & airy two bedroom Flat with a balcony situated in a popular location.

DERRY COURT Approximate gross internal floor area: 792 SQ FT - 73.60 SQ M

# Derry Court Streatham High Road, London

- Two Double bedroom
- Spacious and Bright
- 24/7 Concierge
- En-Suite Bathroom
- Close to local transport & Amenities