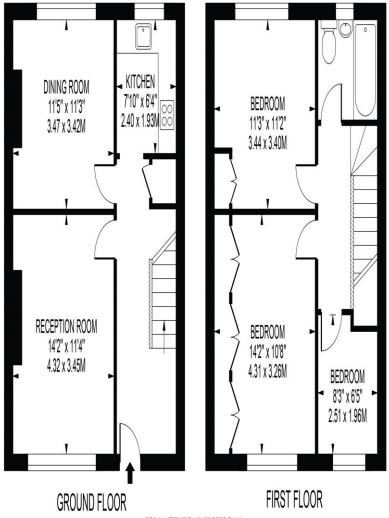

MIDDLE ROAD

FOR ILLUSTRATION PURPOSES ONLY

THIS FLOOR PLAN SHOULD BE USED AS A GENERAL CUTLINE FOR GUIDANCE ONLY AND DOES NOT CONSTITUTE IN WHICLE OR IN PART AN OFFER OR CONTRACT.
ANY INTERIONIS PURCHASER OR LESSEE SHOULD SATISFY THEINSELVES BY INSPECTION, SEARCHES, ENCURIES AND FULL SURVEY AS TO THE CORRECTIVES OF EACH STATEMENT.
ANY AREAS, MEASUREMENTS OR DISTANCES QUOTED ARE APPROXIMATE AND SHOULD NOT BE USED TO VALUE A PROPERTY OR BE THE BASIS OF ANY SALE OR LET.

### Middle Road, London

- Three Bedroom
- Driveway
- Large Private Rear Garden
- Potential To Extend (STPP)
- Close To Local Amenities

Tenure: Freehold EPC Rating: Awaited

offers in excess of

£600,000

Please note the marker reflects the postcode not the actual property