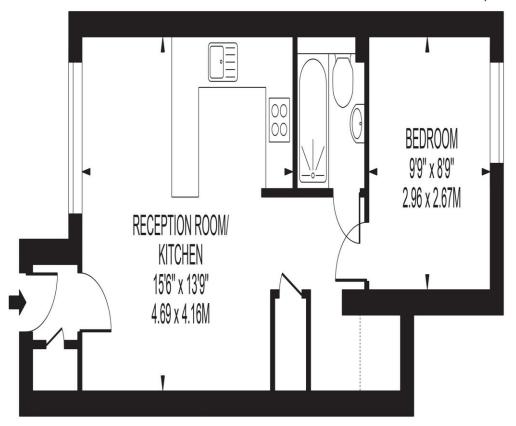

## **VERONICA GARDEN**

APPROXIMATE GROSS INTERNAL FLOOR AREA: 403 SQ FT - 37.47 SQ M

### **GROUND FLOOR**

FOR ILLUSTRATION PURPOSES ONLY

THIS FLOOR PLAW SHOULD BE USED AS A GENERAL CUTLINE FOR GUIDANCE ONLY AND DOES NOT CONSTITUTE IN WHOLE OR IN PART AN OFFER OR CONTRACT.
ANY INTENDING PURCHASER OR LESSEE SHOULD SATISFY THEMSELVES BY INSPECTION, SEARCHES, ENQUINES AND FULL SURVEY AS TO THE CORRECTINESS OF EACH STATEMENT.
ANY AREAS, MEASUREMENTS OR DISTANCES QUOTED ARE APPROXIMATE AND SHOULD NOT BE USED TO VALUE A PROPERTY OR BE THE BASIS OF ANY SALE OR LET.