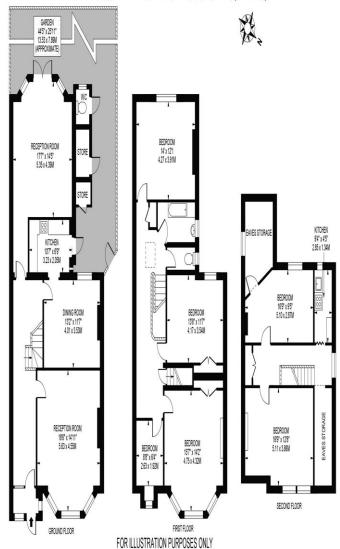

## THRALE ROAD

APPROXIMATE GROSS INTERNAL FLOOR AREA : 2580 SQ FT - 239.70 SQ M

(INCLUDING EAVES STORAGE EXCLUDING WIC & STORES)

APPROXIMATE GROSS INTERNAL FLOOR AREA OF EAVES STORAGE: 236 SQ FT - 21.88 SQ M

THIS PLOOR PLAN SHOULD BE USED AS A GENERAL CUTLINE FOR GUIDANCE ONLY AND DOES NOT CONSTITUTE IN WHICLE OR IN PART AN OFFER OR CONTRACT.

ANY INTENDING PURCHASER OR LESSEE SHOULD SATISFY THEMSELVES BY INSPECTION, SEARCHES, ENQUIRIES AND FULL SURVEY AS TO THE CORRECTIVESS OF EACH STATEMENT.

ANY AREAS, MEASUREMENTS OR DISTANCES QUOTED ARE APPROXIMATE AND SHOULD NOT BE USED TO VALUE A PROPERTY OR BE THE BASIS OF ANY SALE OR LET.