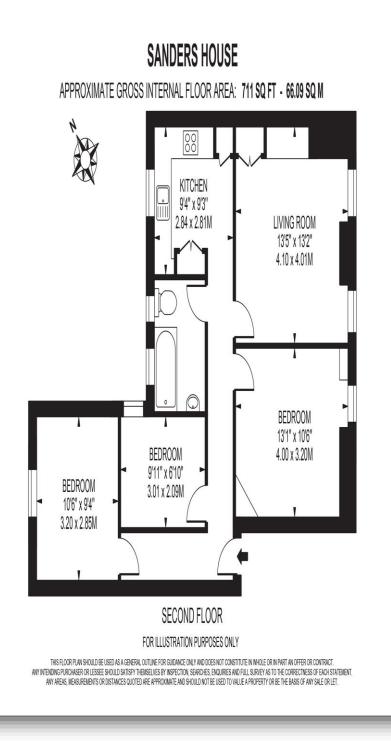

### Sanders House Pathfield Road, London

- Three Bedroom
- Meticulously refurbished
- Flooded with natural light
- Local Amenities
- Stone throw away from Streatham Common & Streatham Common Station