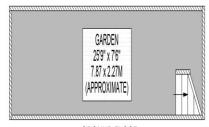

### APPROXIMATE GROSS INTERNAL FLOOR AREA: 667 SQ FT - 61.96 SQ M

**GROUND FLOOR** 

FOR ILLUSTRATION PURPOSES ONLY

THIS FLOOR PLAN SHOULD BE USED AS A GENERAL CUTLINE FOR GUIDANCE ONLY AND DOES NOT CONSTITUTE IN WHOLE OR IN PART AN OFFER OR CONTRACT.
ANY INTENDING PURCHASER OR LESSEE SHOULD SATISFY THENSELVES BY INSPECTION, SEARCHES, ENQUIRIES AND FULL SURVEY AS TO THE CORRECTIVESS OF EACH STATEMENT.
ANY AREAS, MEASUREMENTS OR DISTANCES QUOTED ARE APPROXIMATE AND SHOULD NOT BE USED TO WALLE A PROPERTY OR BE THE BASIS OF ANY SALE OR LET.

#### **Leverson Street, London**

- Three bedrooms
- First floor Maisonette
- Private rear garden
- In the ever popular Furzedown Area
- Wandsworth Borough