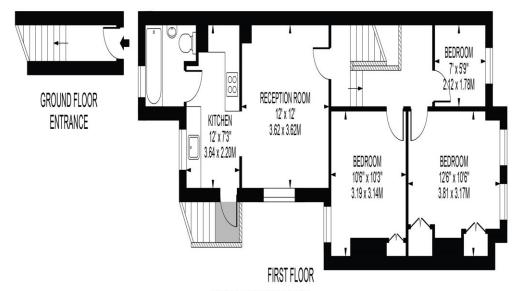

### APPROXIMATE GROSS INTERNAL FLOOR AREA: 667 SQ FT - 61.96 SQ M

**GROUND FLOOR** 

FOR ILLUSTRATION PURPOSES ONLY

THIS FLOOR PLAN SHOULD BE USED AS A GENERAL CUTLINE FOR GUIDANCE ONLY AND DOES NOT CONSTITUTE IN WHOLE OR IN PART AN OFFER OR CONTRACT.
ANY INTENDING PURCHASER OR LESSEE SHOULD SATISFY THENSELVES BY INSPECTION, SEARCHES, ENQUIRIES AND FULL SURVEY AS TO THE CORRECTIVESS OF EACH STATEMENT.
ANY AREAS, MEASUREMENTS OR DISTANCES QUOTED ARE APPROXIMATE AND SHOULD NOT BE USED TO WALLE A PROPERTY OR BE THE BASIS OF ANY SALE OR LET.

#### **Leverson Street, London**

- Three bedrooms
- First floor Maisonette
- Private rear garden
- In the ever popular Furzedown Area
- Wandsworth Borough