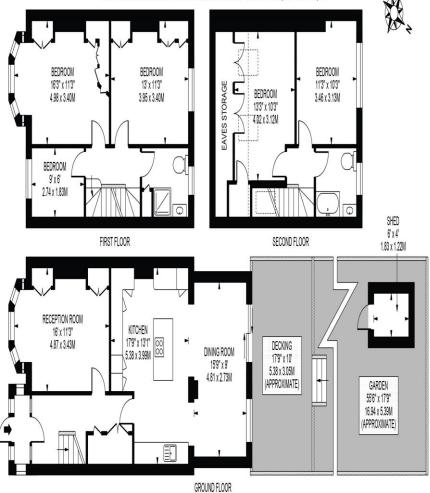

# STRATHYRE AVENUE

### APPROXIMATE GROSS INTERNAL FLOOR AREA: 1556 SQ FT - 144.60 SQ M

(INCLUDING EAVES STORAGE, RESTRICTED HEIGHT AREA & EXCLUDING SHED)

APPROXIMATE GROSS INTERNAL FLOOR AREA OF EAVES STORAGE & RESTRICTED HEIGHT: 93 SQ FT - 8.67 SQ M

APPROXIMATE GROSS INTERNAL FLOOR AREA OF SHED: 24 SQ FT - 2.23 SQ M

FOR ILLUSTRATION PURPOSES ONLY

THIS FLOOR PLAN SHOULD BE USED AS A GENERAL CUITLINE FOR GUIDANCE ONLY AND DOES NOT CONSTITUTE IN WHICLE OR IN PART AN OFFER OR CONTRACT.
ANY INTENDING PURCHASER OR LESSEE SHOULD SATISFY THEINSELVES BY INSPECTION, SEARCHES, ENQUIRIES AND FULL SURVEY AS TO THE CORRECTINESS OF EACH STATEMENT.
ANY AREAS, MEASUREMENTS OR DISTANCES QUOTED ARE APPROXIMATE AND SHOULD NOT BE USED TO VALUE A PROPERTY OR BE THE BASS OF ANY SALE OR LET.