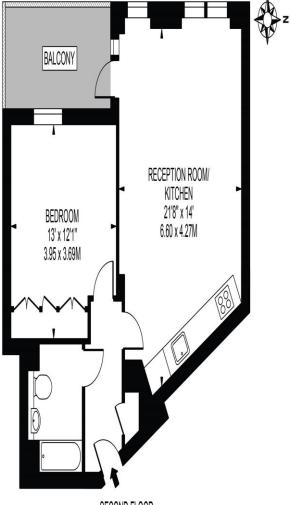

# *welcome to* **Green Lane, London**

\*\*ROOF TOP VIEWS\*\*

A beautifully presented and generously proportioned one-bedroom apartment.

**GREEN LANE**APPROXIMATE GROSS INTERNAL FLOOR AREA: 547 SQ FT - 50.78 SQ M

SECOND FLOOR

FOR ILLUSTRATION PURPOSES ONLY

THIS FLOOR PLAN SHOULD BE USED AS A GENERAL CUILINE FOR GUIDANCE ONLY AND DOES NOT CONSTITUTE IN WHOLE OR IN PART AN OFFER OR CONTRACT.
ANY INTERIONING PURCHASER OR LESSEE SHOULD SATISFY THEINSELVES BY INSPECTION, SEARCHES, ENQUIRIES AND FULL SURVEY AS TO THE CORRECTIVESS OF EACH STATEMENT.
ANY AREAS, NEASUREMENTS OR DISTANCES QUIDTED ARE APPROXIMATE AND SHOULD NOT BE USED TO WALLE A PROPERTY OR BE THE BASIS OF ANY SALE OR LET.