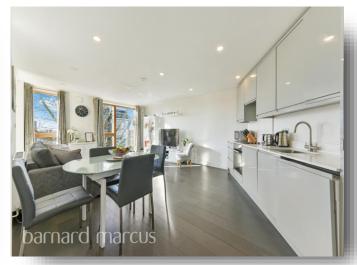

# *welcome to* **Green Lane, London**

\*\*ROOF TOP VIEWS\*\*

A beautifully presented and generously proportioned one-bedroom apartment.

**GREEN LANE**APPROXIMATE GROSS INTERNAL FLOOR AREA: 547 SQ FT - 50.78 SQ M

## **Green Lane, London**

- Spacious & Stunning One bedroom Apartment
- Private Balcony
- Modern Sought After Development
- High Spec Kitchen Built In Appliances
- Communal Roof Terrace with Lovely Views