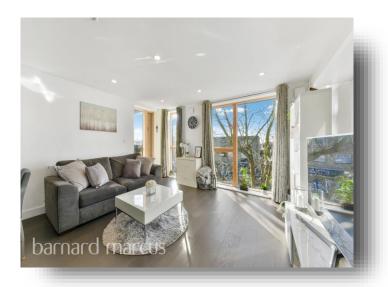

# *welcome to* **Green Lane, London**

\*\*ROOF TOP VIEWS\*\*

A beautifully presented and generously proportioned one-bedroom apartment.

**GREEN LANE**APPROXIMATE GROSS INTERNAL FLOOR AREA: 547 SQ FT - 50.78 SQ M

## **Green Lane, London**

- Spacious & Stunning One bedroom Apartment
- Private Balcony
- Modern Sought After Development
- High Spec Kitchen Built In Appliances
- Communal Roof Terrace with Lovely Views