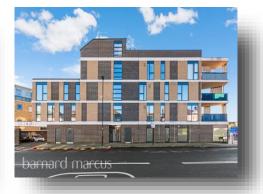

# *welcome to* **Green Lane, London**

\*\*ROOF TOP VIEWS\*\*

A beautifully presented and generously proportioned one-bedroom apartment.

**GREEN LANE**APPROXIMATE GROSS INTERNAL FLOOR AREA: 547 SQ FT - 50.78 SQ M

## **Green Lane, London**

- Spacious & Stunning One bedroom Apartment
- Private Balcony
- Modern Sought After Development
- High Spec Kitchen Built In Appliances
- Communal Roof Terrace with Lovely Views