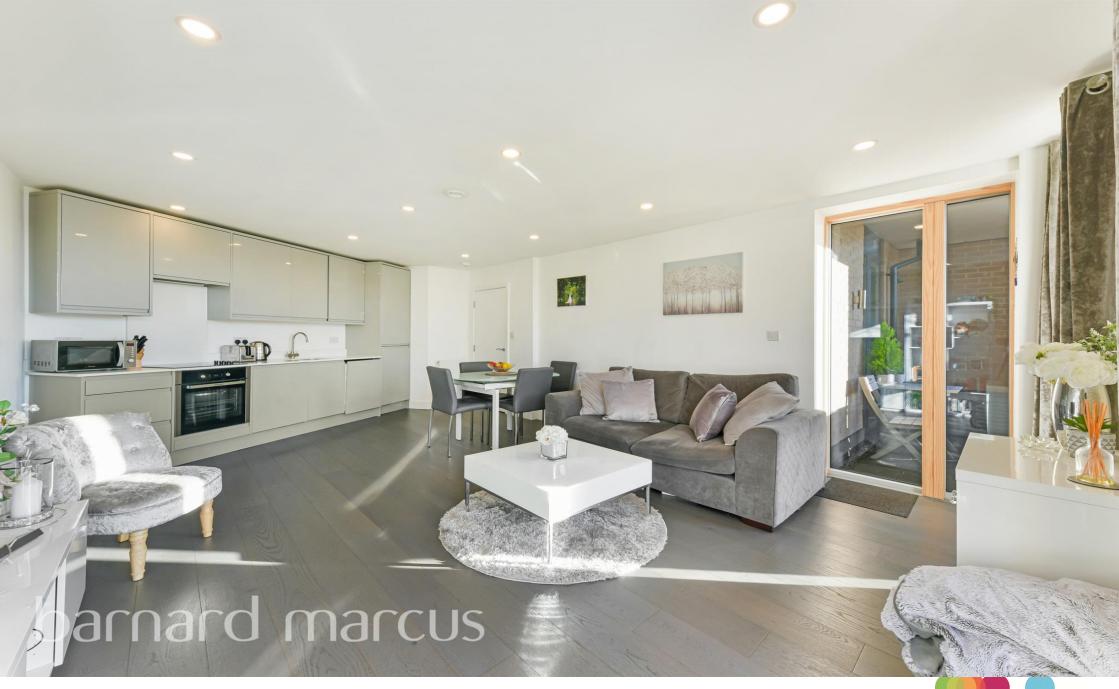

# *welcome to* **Green Lane, London**

\*\*ROOF TOP VIEWS\*\*

A beautifully presented and generously proportioned one-bedroom apartment.

**GREEN LANE**APPROXIMATE GROSS INTERNAL FLOOR AREA: 547 SQ FT - 50.78 SQ M

## **Green Lane, London**

- Spacious & Stunning One bedroom Apartment
- Private Balcony
- Modern Sought After Development
- High Spec Kitchen Built In Appliances
- Communal Roof Terrace with Lovely Views