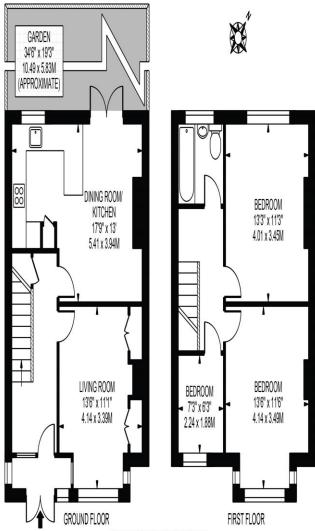

# APPROXIMATE GROSS INTERNAL FLOOR AREA: 935 SQ FT - 86.84 SQ M

FOR ILLUSTRATION PURPOSES ONLY

THIS FLOOR PLAN SHOULD BE USED AS A GENERAL CUTLINE FOR GUIDANCE ONLY AND DOES NOT CONSTITUTE IN WHOLE OR IN PART AN OFFER OR CONTRACT.

ANY INTERIONS PURCHASER OR LESSEE SHOULD SATISFY THEMSELVES BY INSPECTION, SEARCHES, ENQUIRIES AND FULL SURVEY AS TO THE CORRECTINESS OF EACH STATEMENT.

ANY AREAS, MEASUREMENTS OR DISTANCES QUOTED ARE APPROXIMATE AND SHOULD NOT BE USED TO VALUE A PROPERTY OR BE THE BASS OF ANY SALE OR LET.