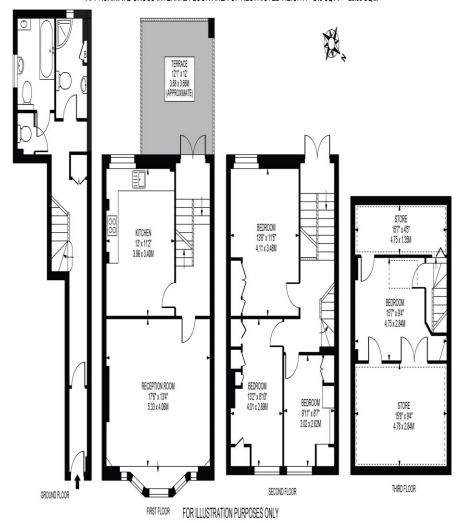

# APPROXIMATE TOTAL INTERNAL FLOOR AREA: 1614 SQ FT - 149.95 SQ M

(INCLUDING RESTRICTED HEIGHT AREA)

APPROXIMATE GROSS INTERNAL FLOOR AREA OF RESTRICTED HEIGHT: 219 SQ FT - 20.35 SQ M

THIS FLOOR PLAN SHOULD BE USED AS A GENERAL CUITLINE FOR GUIDANCE ONLY AND DOES NOT CONSTITUTE IN WHICLE OR IN PART AN OFFER OR CONTRACT.
ANY INTENDING PURCHASER OR LESSEE SHOULD SATISFY THEINSELVES BY INSPECTION, SEARCHES, ENQUIRIES AND FULL SURVEY AS TO THE CORRECTINESS OF EACH STATEMENT.
ANY AREAS, MEASUREMENTS OR DISTANCES QUOTED ARE APPROXIMATE AND SHOULD NOT BE USED TO VALUE A PROPERTY OR BE THE BASS OF ANY SALE OR LET.