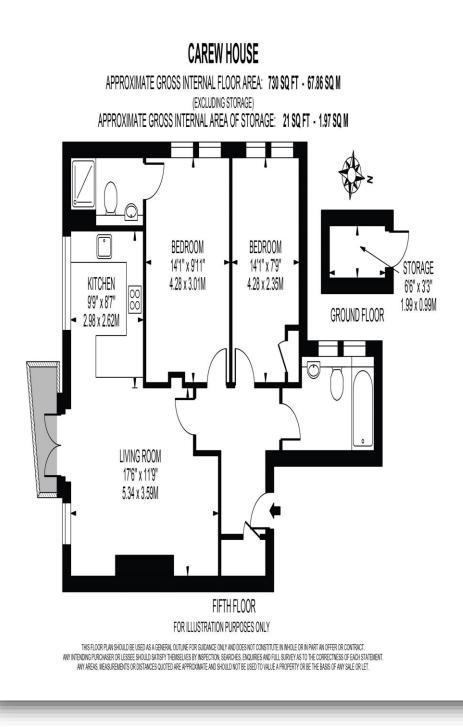

## *welcome to* Carew House Leigham Court Road, London

Offered to the market is this stunning fifth floor two bedroom, two bath apartment situated in a sought after location.

## **Carew House Leigham Court Road, London**

- Two Double Bedrooms
- Two Bathrooms
- Open Plan Living
- Excellent Transport Links
- Parking