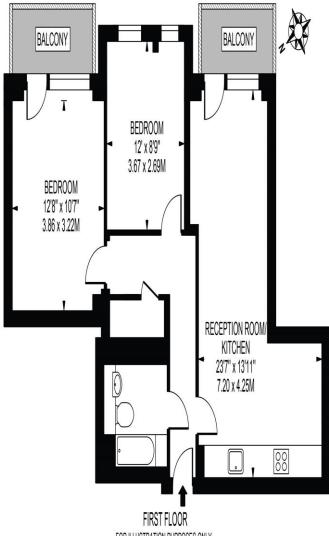

# FALLSBROOK ROAD

APPROXIMATE GROSS INTERNAL FLOOR AREA: 647 SQ FT - 60.10 SQ M

FOR ILLUSTRATION PURPOSES ONLY

THIS FLOOR PLAN SHOULD BE USED AS A GENERAL OUTLINE FOR GUIDANCE ONLY AND DOES NOT CONSTITUTE IN WHOLE OR IN PART AN OFFER OR CONTRACT. ANY INTENDING PURCHASER OR LESSEE SHOULD SATISFY THEMSELVES BY INSPECTION, SEARCHES, ENQUIRIES AND FULL SURVEY AS TO THE CORRECTNESS OF EACH STATEMENT. ANY AREAS, MEASUREMENTS OR DISTANCES QUOTED ARE APPROXIMATE AND SHOULD NOT BE USED TO VALUE A PROPERTY OR BE THE BASIS OF ANY SALE OR LET.