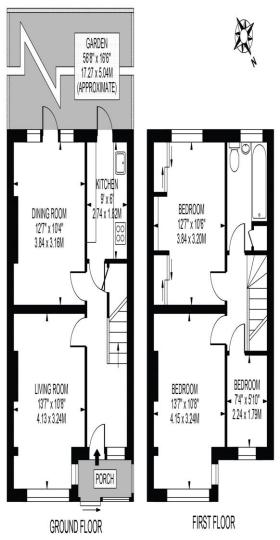

## WINDERMERE ROAD

APPROXIMATE GROSS INTERNAL FLOOR AREA: 857 SQ FT - 79.66 SQ M

FOR ILLUSTRATION PURPOSES ONLY

THIS FLOOR PLAN SHOULD BE USED AS A GENERAL CUTLINE FOR GUIDANCE ONLY AND DOES NOT CONSTITUTE IN WHOLE OR IN PART AN OFFER OR CONTRACT.
ANY INTERIONIS PURCHASER OR LESSEE SHOULD SATISFY THEINSELVES BY INSPECTION, SEARCHES, ENQUIRIES AND FULL SURVEY AS TO THE CORRECTIVESS OF EACH STATEMENT.
ANY AREAS, MEASUREMENTS OR DISTANCES QUIDTED ARE APPROXIMATE AND SHOULD NOT BE USED TO VALUE A PROPERTY OR BE THE BASIS OF ANY SALE OR LET.