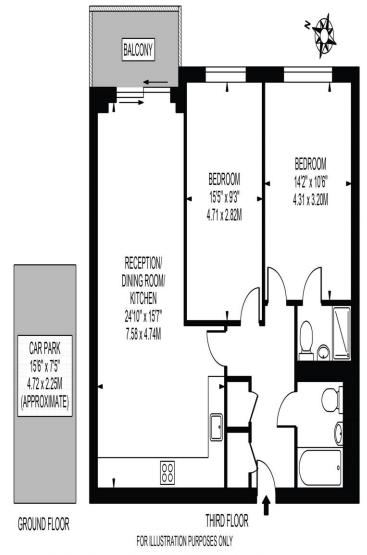

DERRY COURT

APPROXIMATE GROSS INTERNAL FLOOR AREA: 785 SQ FT - 72.97 SQ M

THIS FLOOR PLAN SHOULD BE USED AS A GENERAL CUITLINE FOR GUIDANCE ONLY AND DOES NOT CONSTITUTE IN WHOLE OR IN PART AN OFFER OR CONTRACT.
ANY INTENDING PURCHASER OR LESSEE SHOULD SATISFY THEINSELVES BY INSPECTION, SEARCHES, ENQUIRIES AND FULL SURVEY AS TO THE CORRECTIVESS OF EACH STATEMENT.
ANY AREAS, MEASUREMENTS OR DISTANCES QUOTED ARE APPROXIMATE AND SHOULD NOT BE USED TO WALLE A PROPERTY OR BE THE BASIS OF ANY SALE OR LET.