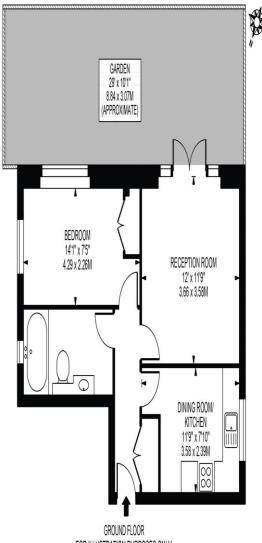

# *welcome to*Keens Close, London

Barnard Marcus Present this Beautiful and Spacious one bedroom ground floor flat.

**KEENS CLOSE** APPROXIMATE GROSS INTERNAL FLOOR AREA: 444 SQ FT - 41.25 SQ M

FOR ILLUSTRATION PURPOSES ONLY

THIS FLOOR PLAN SHOULD BE USED AS A GENERAL OUTLINE FOR GUIDANCE ONLY AND DOES NOT CONSTITUTE IN WHOLE OR IN PART AN OFFER OR CONTRACT. ANY INTENDING PURCHASER OR LESSEE SHOULD SATISFY THEMSELVES BY INSPECTION, SEARCHES, ENQUIRIES AND FULL SURVEY AS TO THE CORRECTNESS OF EACH STATEMENT. ANY AREAS, MEASUREMENTS OR DISTANCES QUOTED ARE APPROXIMATE AND SHOULD NOT BE USED TO VALUE A PROPERTY OR BE THE BASIS OF ANY SALE OR LET.