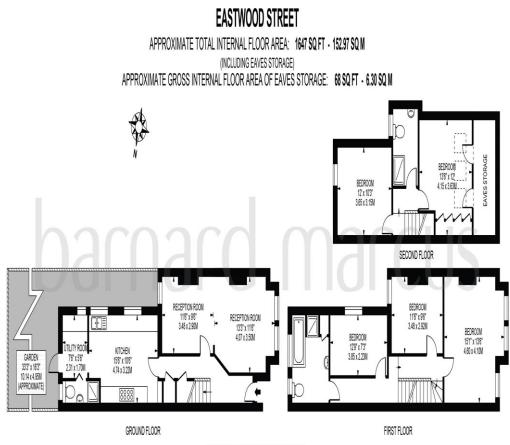

### FOR ILLUSTRATION PURPOSES ONLY

THIS FLOOR PLAN SHOLLD BE USED AS A GENERAL CUILINE FOR GUIDANCE ONLY AND DOES NOT CONSTITUTE IN WHOLE OR IN PART AN OFFER OR CONTRACT. ANY INTENDING PURCHASER OR LESSEE SHOLLD SATISFY THEINSELVES BY INSPECTION, SEARCHES, ENCURIES AND FULL SURVEY AS TO THE CORRECTNESS OF EACH STATEMENT. ANY AREAS, MEASUREMENTS OR DISTANCES QUICTED ARE APPROXIMATE AND SHOLLD NOT BE USED TO VALUE A PROPERTY OR BE THE BASIS OF ANY SALE OR LET.

### **Eastwood Street, London**

- Five Double Bedrooms
- Superb Living Space
- Close to streatham common Train station
- Local Amenities
- Large Rear Garden

Tenure: Freehold EPC Rating: D