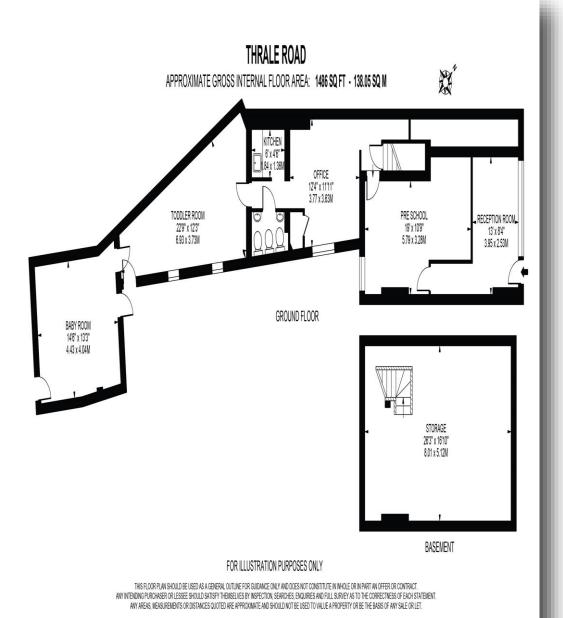

#### FREEHOLD NURSERY FOR SALE!

An opportunity to acquire this wonderful nursery in the sought after Furzedown area.

## **Thrale Road, London**

- Sale by Modern Auction (T&Cs apply) •
- Subject to an undisclosed Reserve Price
- Buyers fees apply
- NURSERY
- Freehold

Tenure: Freehold EPC Rating: E

guide price £210,000