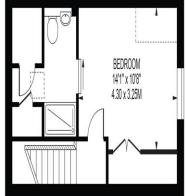

#### APPROXIMATE TOTAL INTERNAL FLOOR AREA: 1183 SQ FT - 109.88 SQ M

FIRST FLOOR

SECOND FLOOR

**GROUND FLOOR** FOR ILLUSTRATION PURPOSES ONLY

THIS FLOOR PLAN SHOULD BE USED AS A GENERAL OUTLINE FOR GUIDANCE ONLY AND DOES NOT CONSTITUTE IN WHOLE OR IN PART AN OFFER OR CONTRACT. ANY INTENDING PURCHASER OR LESSEE SHOULD SATISFY THEMSELVES BY INSPECTION, SEARCHES, ENQUIRIES AND FULL SURVEY AS TO THE CORRECTNESS OF EACH STATEMENT. ANY AREAS, MEASUREMENTS OR DISTANCES QUOTED ARE APPROXIMATE AND SHOULD NOT BE USED TO VALUE A PROPERTY OR BE THE BASIS OF ANY SALE OR LET.