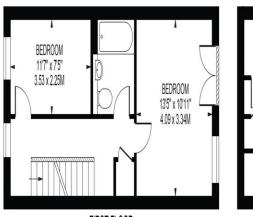

#### APPROXIMATE TOTAL INTERNAL FLOOR AREA: 1183 SQ FT - 109.88 SQ M

FIRST FLOOR

SECOND FLOOR

**GROUND FLOOR** FOR ILLUSTRATION PURPOSES ONLY

THIS FLOOR PLAN SHOULD BE USED AS A GENERAL OUTLINE FOR GUIDANCE ONLY AND DOES NOT CONSTITUTE IN WHOLE OR IN PART AN OFFER OR CONTRACT. ANY INTENDING PURCHASER OR LESSEE SHOULD SATISFY THEMSELVES BY INSPECTION, SEARCHES, ENQUIRIES AND FULL SURVEY AS TO THE CORRECTNESS OF EACH STATEMENT. ANY AREAS, MEASUREMENTS OR DISTANCES QUOTED ARE APPROXIMATE AND SHOULD NOT BE USED TO VALUE A PROPERTY OR BE THE BASIS OF ANY SALE OR LET.