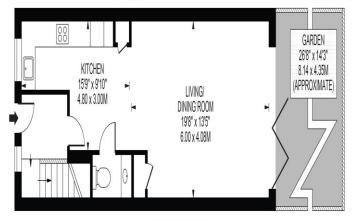

#### APPROXIMATE TOTAL INTERNAL FLOOR AREA: 1183 SQ FT - 109.88 SQ M

FIRST FLOOR

SECOND FLOOR

**GROUND FLOOR** FOR ILLUSTRATION PURPOSES ONLY

THIS FLOOR PLAN SHOULD BE USED AS A GENERAL OUTLINE FOR GUIDANCE ONLY AND DOES NOT CONSTITUTE IN WHOLE OR IN PART AN OFFER OR CONTRACT. ANY INTENDING PURCHASER OR LESSEE SHOULD SATISFY THEMSELVES BY INSPECTION, SEARCHES, ENQUIRIES AND FULL SURVEY AS TO THE CORRECTNESS OF EACH STATEMENT. ANY AREAS, MEASUREMENTS OR DISTANCES QUOTED ARE APPROXIMATE AND SHOULD NOT BE USED TO VALUE A PROPERTY OR BE THE BASIS OF ANY SALE OR LET.