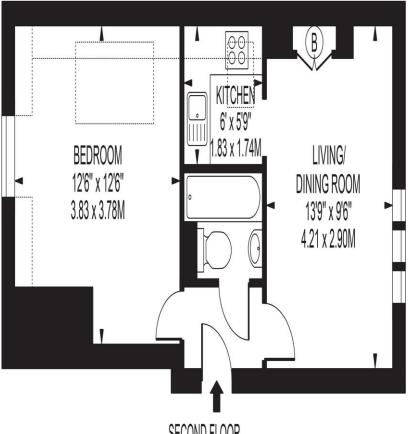

# THRALE ROAD

APPROXIMATE TOTAL INTERNAL FLOOR AREA: 367 SQ FT - 34.11 SQ M (INCLUDING RESTRICTED HEIGHT AREA)

APPROXIMATE GROSS INTERNAL AREA OF RESTRICTED HEIGHT: 37 SQ FT - 3.40 SQ M

SECOND FLOOR

FOR ILLUSTRATION PURPOSES ONLY

THIS FLOOR PLAN SHOULD BE USED AS A GENERAL OUTLINE FOR GUIDANCE ONLY AND DOES NOT CONSTITUTE IN WHOLE OR IN PART AN OFFER OR CONTRACT. ANY INTENDING PURCHASER OR LESSEE SHOULD SATISFY THEMSELVES BY INSPECTION, SEARCHES, ENQURIES AND FULL SURVEY AS TO THE CORRECTIVESS OF EACH STATEMENT. ANY AREAS, MEASUREMENTS OR DISTANCES QUOTED ARE APPROXIMATE AND SHOULD NOT BE USED TO VALUE A PROPERTY OR BE THE BASIS OF ANY SALE OR LET.