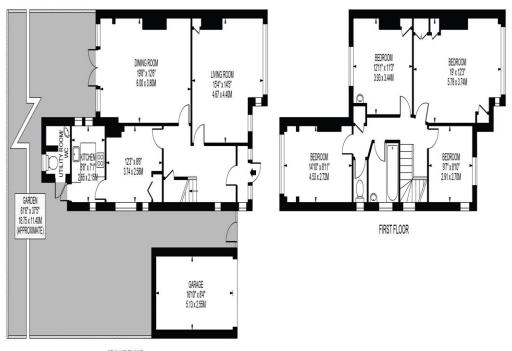

# THE CHASE

# APPROXIMATE GROSS INTERNAL FLOOR AREA: 1524 SQ FT - 141.59 SQ M

(EXCLUDING GARAGE & UTILITY ROOM /WC)

APPROXIMATE GROSS INTERNAL FLOOR AREA OF GARAGE: 141 SQ FT - 13.08 SQ M
APPROXIMATE GROSS INTERNAL FLOOR AREA OF UTILITY ROOM INC: 29 SQ FT - 2.72 SQ M

GROUND FLOOR

#### FOR ILLUSTRATION PURPOSES ONLY

THIS FLOOR PLAN SHOULD BE USED AS A GENERAL CUITLINE FOR GUIDANCE ONLY AND DOES NOT CONSTITUTE IN WHICLE OR IN PART AN OFFER OR CONTRACT.

ANY INTENDING PURCHASER OR LESSEE SHOULD SATISFY THEINSELVES BY INSPECTION, SEARCHES, ENQUIRIES AND FULL SURVEY AS TO THE CORRECTINESS OF EACH STATEMENT.

ANY AREAS, MEASUREMENTS OR DISTANCES QUOTED ARE APPROXIMATE AND SHOULD NOT BE USED TO VALUE A PROPERTY OR BE THE BASIS OF ANY SALE OR LET.