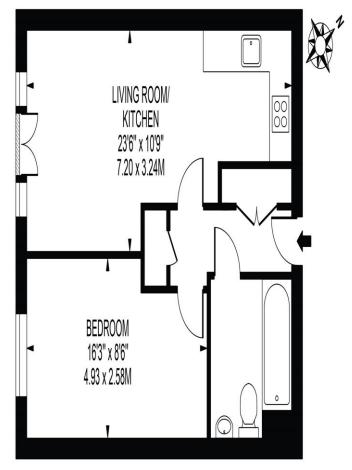

# MEDLAR HOUSE

APPROXIMATE GROSS INTERNAL FLOOR AREA: 454 SQ FT - 42.16 SQ M

## FIRST FLOOR

FOR ILLUSTRATION PURPOSES ONLY

THIS FLOOR PLAN SHOULD BE USED AS A GENERAL CUTLINE FOR GUIDANCE ONLY AND DOES NOT CONSTITUTE IN WHOLE OR IN PART AN OFFER OR CONTRACT.
ANY INTERIONIS PURCHASER OR LESSEE SHOULD SATISFY THEINSELVES BY INSPECTION, SEARCHES, ENQUIRIES AND FULL SURVEY AS TO THE CORRECTIVESS OF EACH STATEMENT.
ANY AREAS, MEASUREMENTS OR DISTANCES QUOTED ARE APPROXIMATE AND SHOULD NOT BE USED TO VALUE A PROPERTY OR BE THE BASIS OF ANY SALE OR LET.