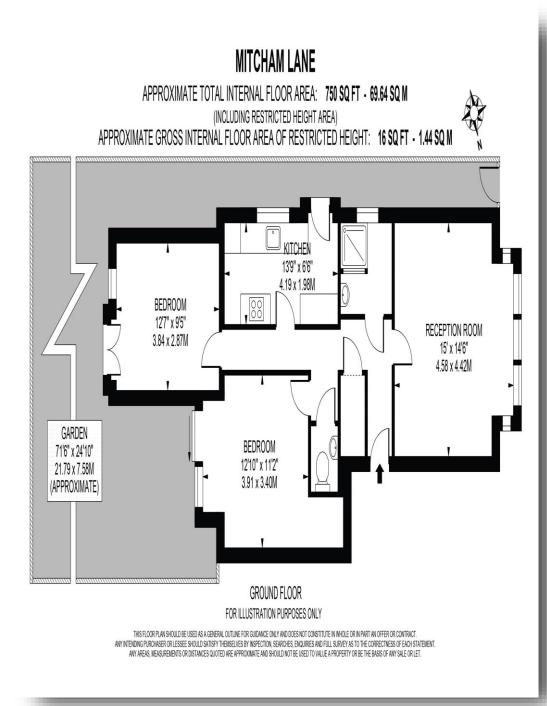

## Mitcham Lane, London

- Period Semi-Detached Conversion
- Private Rear Garden, approx 70 ft
- Chain Free
- Two Double Bedrooms
- **Driveway Parking**